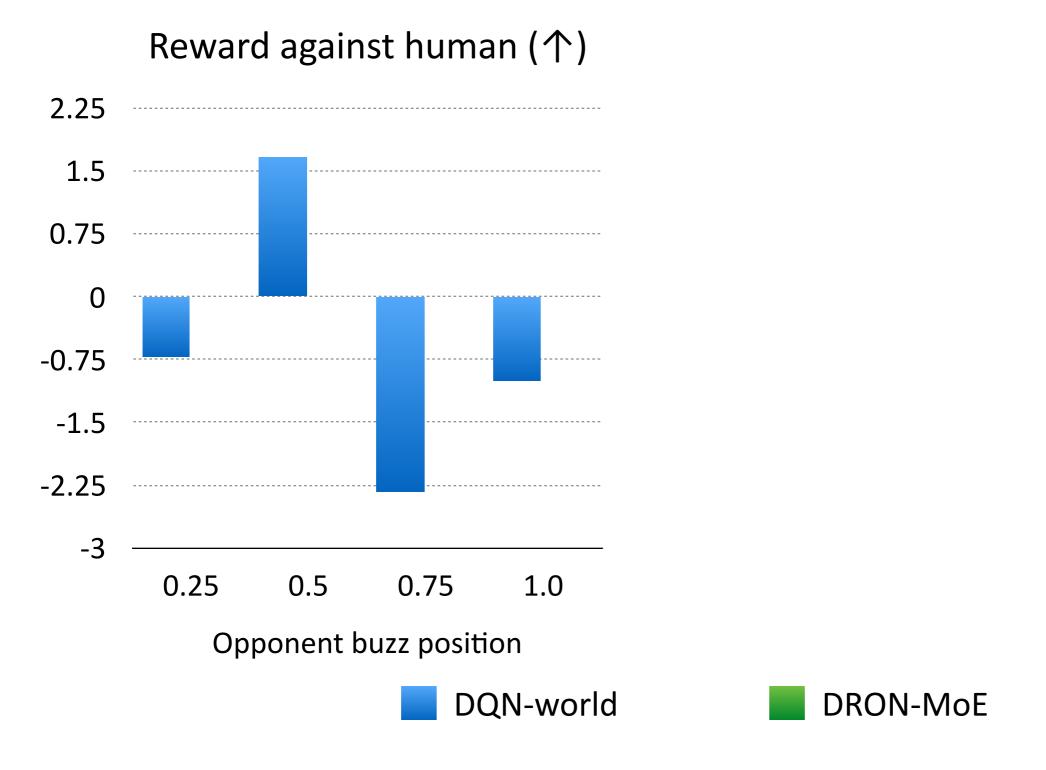

, are when fund to memorane, these create the rough ER. Codons are translated at this organelle where the tRNA and mRNA meet. For 10 points, name this organelle that is the site of protein synthesis.

△ DRON-MoE

Single-player

DQN-world

Group user by buzzing positions

Group user by buzzing positions

The antibiotic erythromycin works by disrupting this organelle, which contains P, and A sites on its large subunit he parts this organelle are sembled at nucleoli, ar when bound to a memorane, these create the rough ER. Codons are translated at this organelle where the tRNA and mRNA meet. For 10 points, name this organelle that is the site of protein synthesis.

0-25%



Group user by buzzing positions

Group user by buzzing positions

#### Group user by buzzing positions



**DRON-MoE** 

















Learning user adaptation in a game environment



Learning user adaptation in a game environment



RL + factored user representation for adaptation



Learning user adaptation in a game environment



RL + factored user representation for adaptation



Transfer knowledge among users?

- Agents that learn from and work with humans
  - Human-computer collaboration through communication
  - User adaptation through reinforcement learning

- Agents that learn from and work with humans
  - Human-computer collaboration through communication
  - User adaptation through reinforcement learning



- Agents that learn from and work with humans
  - Human-computer collaboration through communication
  - User adaptation through reinforcement learning





- Agents that learn from and wor