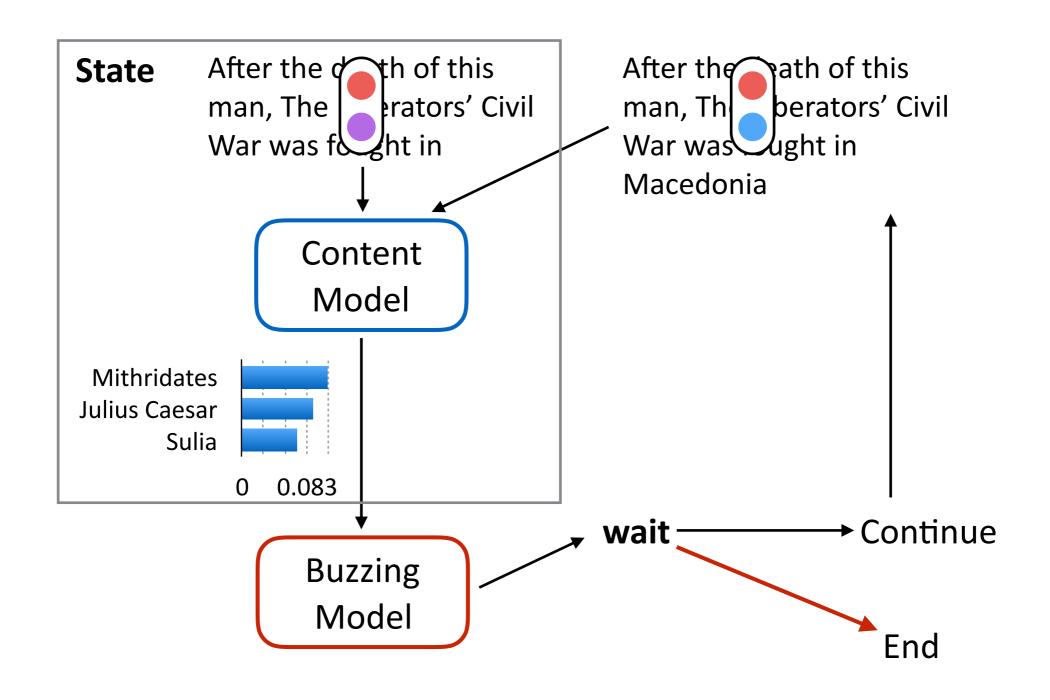

s fought in Macedonia. This man introduced the concept of leap year in his namesake calendar, and he claimed "The die is cast" before crossing the Rubicon river. For 10 points, name this Roman Emperor who legendarily asked, "Et tu, Brute?" whi Easy assassinated.

- Later cues are more indicative
- Speed-accuracy tradeoff

A: Hard leath of this man, The Liberators' Civil War was fought in Macedonia. This man introduced the concept of leap year in his namesake calendar, and he claimed "The die is cast" before crossing the Rubicon river. For 10 points, name this Roman Emperor who legendarily asked, "Et tu, Brute?" whi Easy assassinated.

- Later cues are more indicative
- Speed-accuracy tradeoff
- Multiple categories: history, literature, fine arts, science etc.

Content Model































at its start, it skirts the selkirk mountains and passes through the upper and lower arrow lakes. the spokane, willamette and the snake are major tributaries, and the grand coulee dam and the bonneville dam lie on it. FTP — name this river, formerly known as the oregon river, that forms the border of washington and oregon.

at its start, it skirts the selkirk mountains an sees through the upper and lower arrow lakes. the spokane, willamette and the snake are major tributaries, and the grand coulee dam and the bonneville dam lie on it. FTP — name this river, formerly known as the oregon river, that forms the border of washington and oregon.

#### **Premature buzz**

at its start, it skirts the selkirk mountains an sees through the upper and lower arrow lakes. the spokane, wi