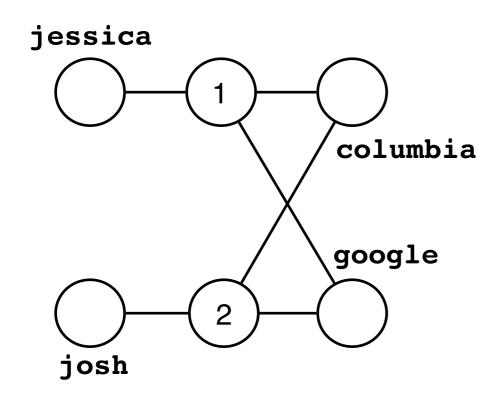

# Symmetric collaborative dialogue

- Two agents, each with private knowledge
- Communicate to achieve a common goal

| Α | Name    | School   | Major               | Company |
|---|---------|----------|---------------------|---------|
|   | Jessica | Columbia | Computer<br>Science | Google  |
|   | Josh    | Columbia | Linguistics         | Google  |
|   | •••     | •••      | •••                 | •••     |

| Α | Name    | School   | Major               | Company |
|---|---------|----------|---------------------|---------|
|   | Jessica | Columbia | Computer<br>Science | Google  |
|   | Josh    | Columbia | Linguistics         | Google  |
|   | •••     | •••      | •••                 | •••     |