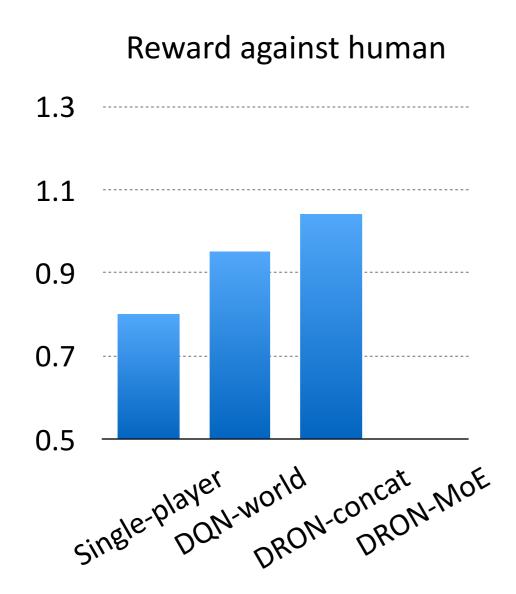

o: opponent action)



#### **DRON-MoE** (Mixture of Experts)

$$Q(s,a) = \sum_{o} Prob(o|s)Q(s,a,o)$$
 (s: state a: action o: opponent action)



#### **DRON-MoE** (Mixture of Experts)

$$Q(s,a) = \sum_{o} Prob(o|s)Q(s,a,o)$$
 (s: state a: action o: opponent action)



- 3610 users, 37.7K questions
- Offline training with human data

- 3610 users, 37.7K questions
- Offline training with human data

# Reward against human 0.9 0.5 Single-player DRON-WORLD DRON-MOE

- 3610 users, 37.7K questions
- Offline training with human data



- 3610 users, 37.7K questions
- Offline training with human data



- 3610 users, 37.7K questions
- Offline training with human data



DQN-world > Single-player:
 Opponent-sensitive score helps

- 3610 users, 37.7K questions
- Offline training with human data



DQN-world > Single-player:
 Opponent-sensitive score helps

- 3610 users, 37.7K questions
- Offline training with human data



DQN-world > Single-player:
 Opponent-sensitive score helps

- 3610 users, 37.7K questions
- Offline training with human data



- DQN-world > Single-player:
   Opponent-sensitive score helps
- DRON > DQN
   Explicitly modeling opponents helps

- 3610 users, 37.7K questions
- Offline training with human data



The antibiotic erythromycin works by disrupting this organelle, which contains E, P, and A sites on its large subunit. The parts of this organelle are assembled at nucleoli, and when bound to a membrane, these create the rough ER. Codons are translated at this organelle where the tRNA and mRNA meet. For 10 points, name this organelle that is the site of pr