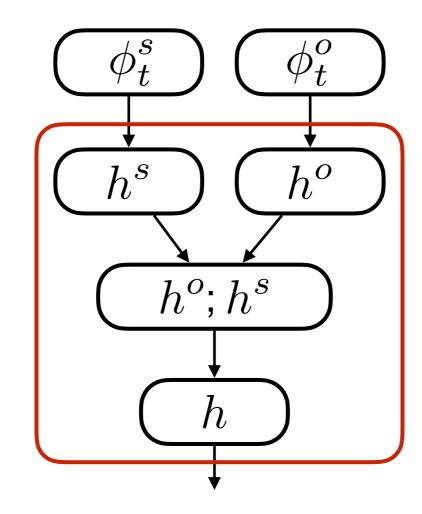

Premature buzz**

at its start, it skirts the selkirk mountains an sees through the upper and lower arrow Wait here is fine in , willamette and the snae are major tributaries, and the grangeoulee dam and the bonneville dam lie on it. FTP—Better to buzz after the ly known as the oregon right, that forms thopponent's mistake and oregon.

The Result of an action depends on the opponent





Is the current answer correct? Which gives higher final score?

















#### Fast and good







#### Fast and good



#### More words seen, higher accuracy







#### Fast and good



#### More words seen, higher accuracy



Adapt the buzzing decision to different players









#### **Opponent features**

- # questions answered
- avg buzz position
- error rate

State features

Buzzing Model



#### **Opponent features**

- # questions answered
- avg buzz position
- error rate

State features

Buzzing Model



#### **Opponent features**

- # questions answered
- avg buzz position
- error rate

Average final score (reward)

#### **DRON-concat**

State features

Buzzing Model



#### **Opponent features**

- # questions answered
- avg buzz position
- error rate

Average final score (reward)

#### **DRON-concat**

State features

Buzzing Model



#### **Opponent features**

- # questions answered
- avg buzz position
- error rate

**Encodes adaptation** 

Average final score (reward)

$$Q(s,a) = \sum_{o} Prob(o|s)Q(s,a,o)$$
 (s: state  $a$ : action  $o$ : opponent action)

#### **DRON-MoE** (Mixture of Experts)

$$Q(s,a) = \sum_{o} Prob(o|s)Q(s,a,o)$$
 (s: state a: action o: oppone