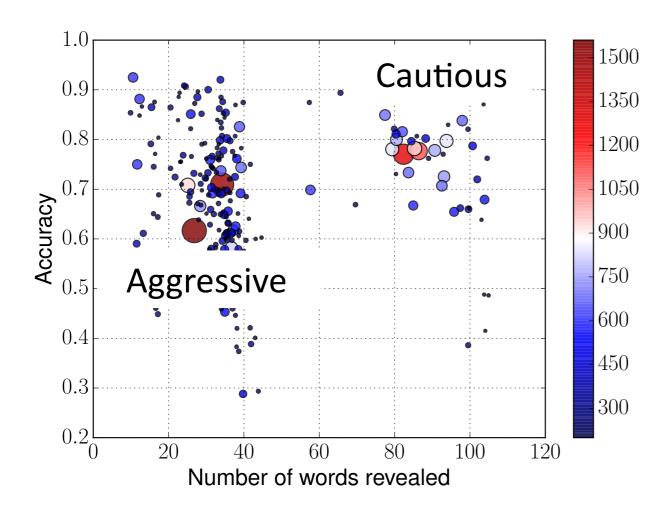

zz**

at its start, it skirts the selkirk mountains an sees through the upper and lower arrow Wait here is fine in , willamette and the snae are major tributaries, and the grangeoulee dam and the bonneville dam lie on it. FTP—Better to buzz after the ly known as the oregon right, that forms thopponent's mistake and oregon.

#### **Premature buzz**

at its start, it skirts the selkirk mountains an sees through the upper and lower arrow Wait here is fine in , willamette and the snae are major tributaries, and the grangeoulee dam and the bonneville dam lie on it. FTP—Better to buzz after the ly known as the oregon right, that forms thopponent's mistake and oregon.

The Result of an action depends on the opponent





Is the current answer correct? Which gives higher final score?

















#### Fast and good







#### Fast and good



#### More words seen, higher accuracy







#### Fast and good



#### More words seen, higher accuracy



Adapt the buzzing decision to different players









#### **Opponent features**

- # questions answered
- avg buzz position
- error rate

State features

Buzzing Model



#### **Opponent features**

- # questions answered
- avg buzz position
- error rate

State features

Buzzing Model



#### **Opponent features**

- # questions answered
- avg buzz position
- error rate

Average final score (reward)

#### **DRON-concat**

State features

Buzzing Model



#### **Opponent features**

- # questions answered
- avg buzz position
- error rate

Average final score (reward)

#### **DRON-concat**

State features

Buzzing Model



#### **