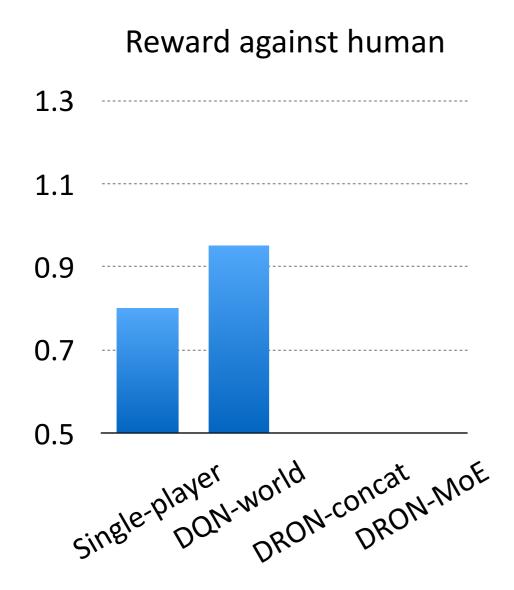

f Experts)

$$Q(s,a) = \sum_{o} Prob(o|s)Q(s,a,o)$$
 (s: state a: action o: opponent action)



#### **DRON-MoE** (Mixture of Experts)

$$Q(s,a) = \sum_{o} Prob(o|s)Q(s,a,o)$$
 (s: state a: action o: opponent action)



#### **DRON-MoE** (Mixture of Experts)

$$Q(s,a) = \sum_{o} Prob(o|s)Q(s,a,o)$$
 (s: state a: action o: opponent action)



#### **DRON-MoE** (Mixture of Experts)

$$Q(s,a) = \sum_{o} Prob(o|s)Q(s,a,o)$$
 (s: state a: action o: opponent action)



- 3610 users, 37.7K questions
- Offline training with human data

- 3610 users, 37.7K questions
- Offline training with human data

# Reward against human 0.9 0.5 Single-player DRON-WORLD DRON-MOE

- 3610 users, 37.7K questions
- Offline training with human data



- 3610 users, 37.7K questions
- Offline training with human data



- 3610 users, 37.7K questions
- Offline training with human data



DQN-world > Single-player:
 Opponent-sensitive score helps

- 3610 users, 37.7K questions
- Offline training with human data



DQN-world > Single-player:
 Opponent-sensitive score helps

- 3610 users, 37.7K questions
- Offline training with human data



DQN-world > Single-player:
 Opponent-sensitive score helps

- 3610 users, 37.7K questions
- Offline training with human data



- DQN-world > Single-player:
   Opponent-sensitive score helps
- DRON > DQN
   Explicitly modeling opponents helps

- 3610 users, 37.7K questions
- Offline training with human data



The antibiotic erythromycin works by disrupting this organelle, which contains E, P, and A sites on its large subunit. The parts of this organelle are assembled a