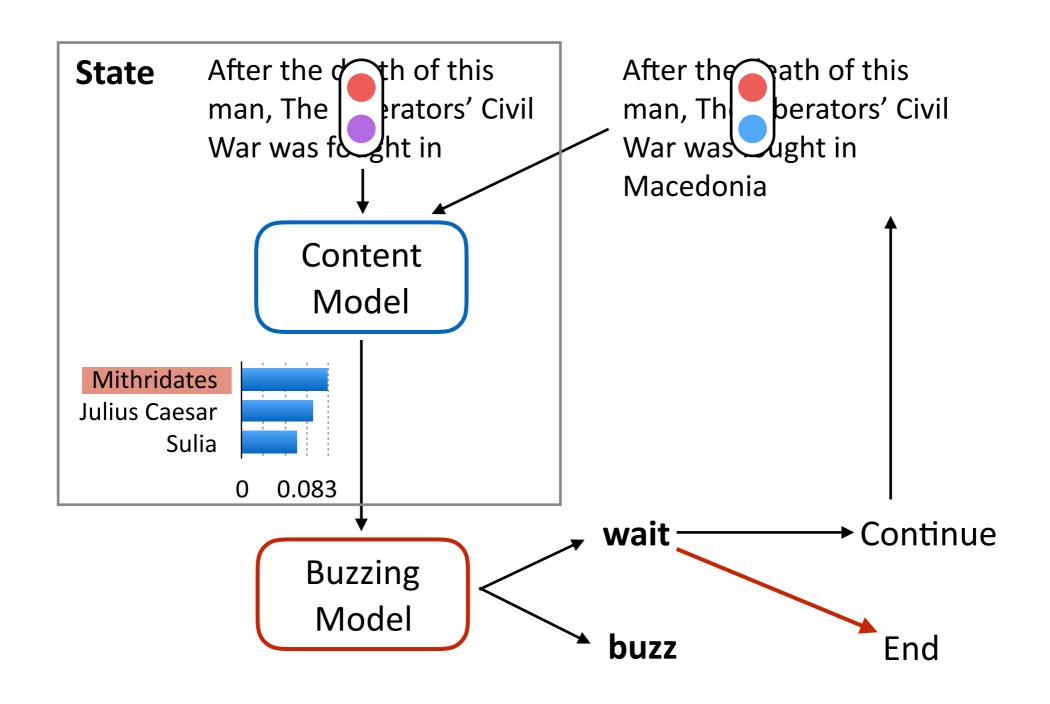

ught in Macedonia. This man introduced the concept of leap year in his namesake calendar, and he claimed "The die is cast" before crossing the Rubicon river. For 10 points, name this Roman Emperor who legendarily asked, "Et tu, Brute?" whi Easy assassinated.

- Later cues are more indicative
- Speed-accuracy tradeoff

A: Hard leath of this man, The Liberators' Civil War was fought in Macedonia. This man introduced the concept of leap year in his namesake calendar, and he claimed "The die is cast" before crossing the Rubicon river. For 10 points, name this Roman Emperor who legendarily asked, "Et tu, Brute?" whi Easy assassinated.

- Later cues are more indicative
- Speed-accuracy tradeoff
- Multiple categories: history, literature, fine arts, science etc.

Content Model































at its start, it skirts the selkirk mountains and passes through the upper and lower arrow lakes. the spokane, willamette and the snake are major tributaries, and the grand coulee dam and the bonneville dam lie on it. FTP — name this river, formerly known as the oregon river, that forms the border of washington and oregon.

at its start, it skirts the selkirk mountains an sees through the upper and lower arrow lakes. the spokane, willamette and the snake are major tributaries, and the grand coulee dam and the bonneville dam lie on it. FTP — name this river, formerly known as the oregon river, that forms the border of washington and oregon.

#### **Premature buzz**

at its start, it skirts the selkirk mountains an sees through the upper and lower arrow lakes. the spokane, willam