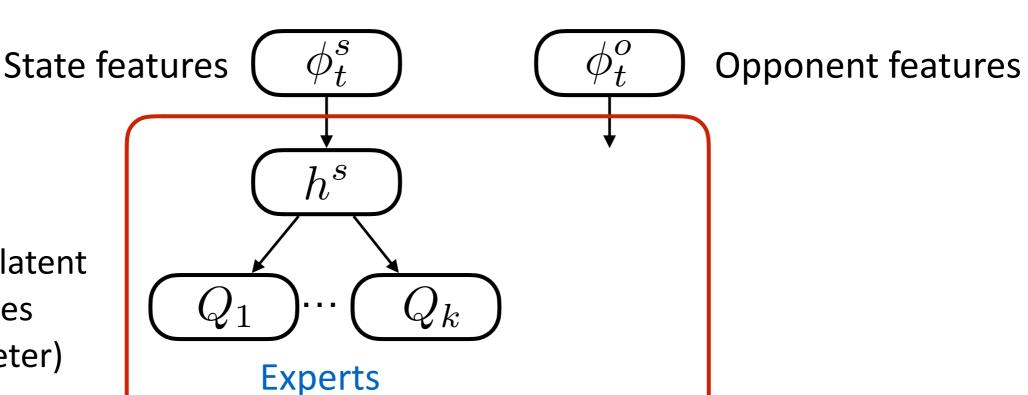

final score (reward)

#### **DRON-concat**

State features

Buzzing Model



#### **Opponent features**

- # questions answered
- avg buzz position
- error rate

**Encodes adaptation** 

Average final score (reward)

$$Q(s,a) = \sum_{o} Prob(o|s)Q(s,a,o)$$
 (s: state  $a$ : action  $o$ : opponent action)

#### **DRON-MoE** (Mixture of Experts)

$$Q(s,a) = \sum_{o} Prob(o|s)Q(s,a,o)$$
 (s: state a: action o: opponent action)

#### **DRON-MoE** (Mixture of Experts)

$$Q(s,a) = \sum_{o} Prob(o|s)Q(s,a,o)$$
 (s: state a: action o: opponent action)



#### **DRON-MoE** (Mixture of Experts)

$$Q(s,a) = \sum_{o} Prob(o|s)Q(s,a,o)$$
 (s: state a: action o: opponent action)



#### **DRON-MoE** (Mixture of Experts)

$$Q(s,a) = \sum_{o} Prob(o|s)Q(s,a,o)$$
 (s: state a: action o: opponent action)



#### **DRON-MoE** (Mixture of Experts)

$$Q(s,a) = \sum_{o} Prob(o|s)Q(s,a,o)$$
 (s: state a: action o: opponent action)



#### **DRON-MoE** (Mixture of Experts)

$$Q(s,a) = \sum_{o} Prob(o|s)Q(s,a,o)$$
 (s: state a: action o: opponent action)



#### **DRON-MoE** (Mixture of Experts)

$$Q(s,a) = \sum_{o} Prob(o|s)Q(s,a,o)$$
 (s: state a: action o: opponent action)



- 3610 users, 37.7K questions
- Offline training with human data

- 3610 users, 37.7K questions
- Offline training with human data

# Reward against human 0.9 0.5 Single-player DRON-WORLD DRON-MOE

- 3610 users, 37.7K questions
- Offline training with human data



- 3610 users, 37.7K questions
- Offline training with human data



- 3610 users, 37.7K questions
- Offline training with human data



DQN-world > Single-playe