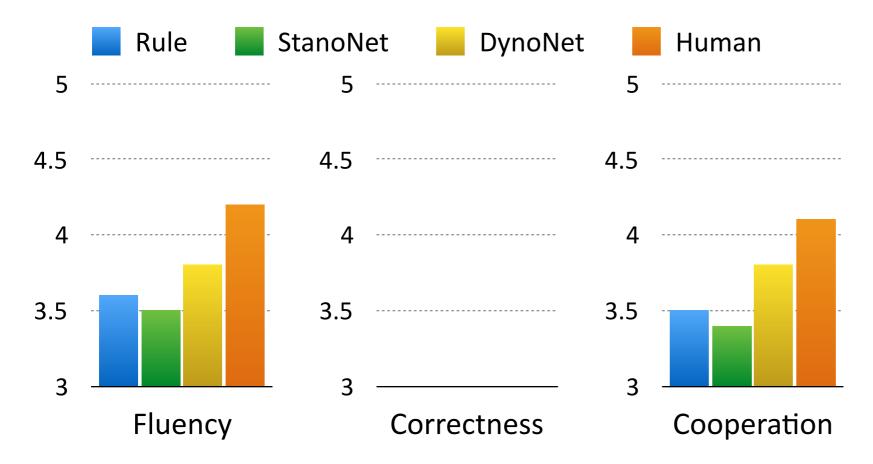

|
| Kathleen  | Advance Auto Paris    | morning | outdoor |
| Justin    | Dollar General        | morning | indoor  |
| Anna      | Arctic Cat            | morning | indoor  |
| Steven    | Dollar General        | morning | indoor  |
| Wayne     | R.J. Corman Railroad  | morning | indoor  |
| Alexander | R.J. Corman Railroad  | morning | indoor  |



#### **DynoNet:**

cooperative, can be incorrect

Hello



1 of my morning likes the outdoors

do they work for trt holdings?

SELECT (Kathleen, TRT Holdings, morning, indoor)

And all like indoor except one

ends prefer morning

Kathleen?



• 1 (very bad) to 5 (very good), optional comments



Similar fluency

• 1 (very bad) to 5 (very good), optional comments



Similar fluency



- Similar fluency
- Correctness ratings are not reliable



- Similar fluency
- Correctness ratings are not reliable



- Similar fluency
- Correctness ratings are not reliable
- Rule is not very cooperative:
  - Wasn't catching cues, ignoring my input.



- Similar fluency
- Correctness ratings are not reliable
- Rule is not very cooperative:
  - Wasn't catching cues, ignoring my input.



- Similar fluency
- Correctness ratings are not reliable
- Rule is not very cooperative:
  - Wasn't catching cues, ignoring my input.
- DynoNet mostly finish the task smoothly but can repeat itself:
  - Pretty sure this conversation was a bot due to repeated sentences.





1 (very bad) to 5 (very good), justification



Rule is almost always correct

• 1 (very bad) to 5 (very good), justification



• Rule is almost always correct

1 (very bad) to 5 (very goo