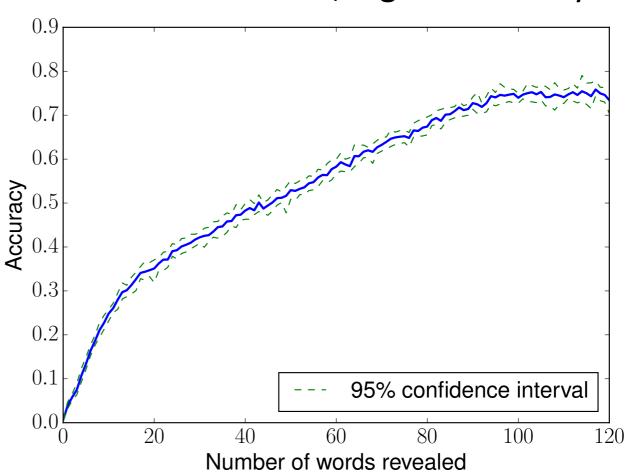

ow Wait here is fine in , willamette and the snae are major tributaries, and the grangeoulee dam and the bonneville dam lie on it. FTP—Better to buzz after the ly known as the oregon right, that forms thopponent's mistake and oregon.

#### **Premature buzz**

at its start, it skirts the selkirk mountains an sees through the upper and lower arrow Wait here is fine in , willamette and the snae are major tributaries, and the grangeoulee dam and the bonneville dam lie on it. FTP—Better to buzz after the ly known as the oregon right, that forms thopponent's mistake and oregon.

The Result of an action depends on the opponent





Is the current answer correct? Which gives higher final score?

















#### Fast and good







#### Fast and good



#### More words seen, higher accuracy







#### Fast and good



#### More words seen, higher accuracy



Adapt the buzzing decision to different players









#### **Opponent features**

- # questions answered
- avg buzz position
- error rate

State features

Buzzing Model



#### **Opponent features**

- # questions answered
- avg buzz position
- error rate

State features

Buzzing Model



#### **Opponent features**

- # questions answered
- avg buzz position
- error rate

Average final score (reward)

#### **DRON-concat**

State features

Buzzing Model



#### **Opponent features**

- # questions answered
- avg buzz position
- error rate

Average final score (reward)

#### **DRON-concat**

State features

Buzzing Model



#### **Opponent features**

- # questions answered
- avg buzz position
- error rate

**Encodes ada