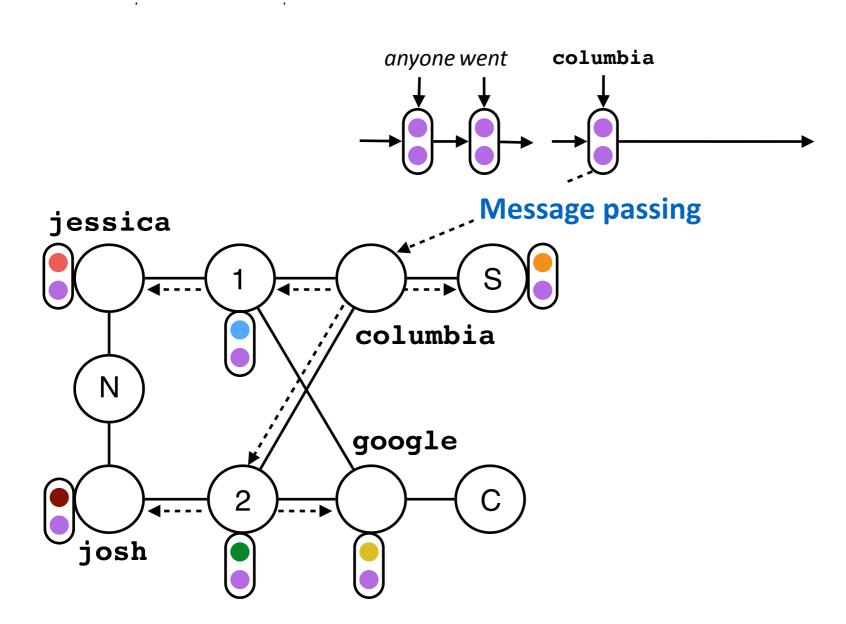

B: anyone went to columbia? Lexicon: entity linking

A: Yes. jessica and josh.

| A | <b>N</b> ame | <b>S</b> chool | <b>C</b> ompany |
|---|--------------|----------------|-----------------|
| 1 | Jessica      | Columbia       | Google          |
| 2 | Josh         | Columbia       | Google          |

B: anyone went to columbia?

A: Yes. Jessica and Josh.

**Lexicon**: entity linking

Realizer: entity realization

| Name      | Company               | Time      | Locatio |
|-----------|-----------------------|-----------|---------|
| Kathy     | TRT Holdings          | afternoon | indoor  |
| Jason     | Dollar General        | afternoon | indoor  |
| Johnny    | TRT Holdings          | afternoon | outdoor |
| Frank     | SFN Group             | afternoon | indoor  |
| Catherine | Dollar General        | afternoon | indoor  |
| Catherine | Weis Markets          | afternoon | indoor  |
| Kathleen  | TRT Holdings          | morning   | indoor  |
| Lori      | TRT Holdings          | afternoon | indoor  |
| Frank     | L&L Hawaiian Barbecue | afternoon | outdoor |