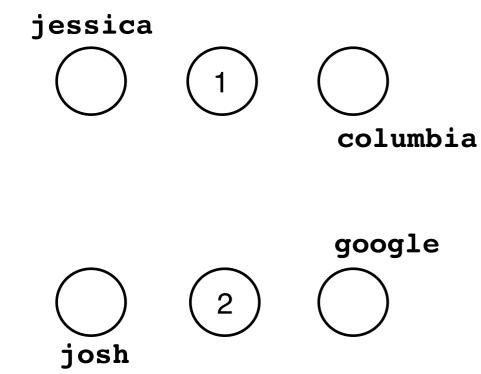

# Symmetric collaborative dialogue

- Two agents, each with private knowledge
- Communicate to achieve a common goal

| Α | Name    | School   | Major               | Company |
|---|---------|----------|---------------------|---------|
|   | Jessica | Columbia | Computer<br>Science | Google  |
|   | Josh    | Columbia | Linguistics         | Google  |
|   | •••     | •••      | •••                 | •••     |

| Α | Name    | School   | Major               | Company |
|---|---------|----------|---------------------|---------|
|   | Jessica | Columbia | Computer<br>Science | Google  |
|   | Josh    | Columbia | Linguistics         | Google  |
|   | •••     | •••      | •••                 | •••     |

A: Hi! Most of my friends work for Google

B: do you have anyone who went to columbia?

A: Hello?

A: I have Jessica a friend of mine

A: and Josh, both went to columbia

B: or anyone working at apple?

A: SELECT (Jessica, Columbia, Computer Science, Google)

B: SELECT (Jessica, Columbia, Computer Science, Google)

| A | Name | School   | Major               | Company | В | Name | School    | Major     | Company |
|---|------|----------|---------------------|---------|---|------|-----------|-----------|---------|
|   |      | I        | Computer<br>Science |         |   | -    | -<br>Llic | -<br>Iden | -       |
|   |      | Columbia | Linguistics         | Google  |   | -    | -<br>-    | iden<br>- | -       |
|   | •••  | •••      | •••                 | <b></b> |   | -    | -         | -         | -       |