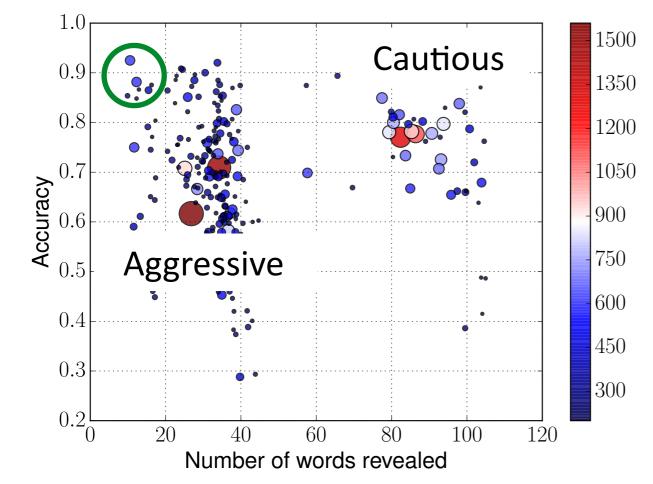

s an sees through the upper and lower arrow Wait here is fine in , willamette and the snae are major tributaries, and the grangeoulee dam and the bonneville dam lie on it. FTP—Better to buzz after the ly known as the oregon right, that forms thopponent's mistake and oregon.

#### **Premature buzz**

at its start, it skirts the selkirk mountains an sees through the upper and lower arrow Wait here is fine in , willamette and the snae are major tributaries, and the grangeoulee dam and the bonneville dam lie on it. FTP—Better to buzz after the ly known as the oregon right, that forms thopponent's mistake and oregon.

The Result of an action depends on the opponent





Is the current answer correct? Which gives higher final score?

















#### Fast and good







#### Fast and good



#### More words seen, higher accuracy







#### Fast and good



#### More words seen, higher accuracy



Adapt the buzzing decision to different players









#### **Opponent features**

- # questions answered
- avg buzz position
- error rate

State features

Buzzing Model



#### **Opponent features**

- # questions answered
- avg buzz position
- error rate

State features

Buzzing Model



#### **Opponent features**

- # questions answered
- avg buzz position
- error rate

Average final score (reward)

#### **DRON-concat**

State features

Buzzing Model



#### **Opponent features**

- # questions answered
- avg buzz position
- error rate

Average final score (reward)

#### **DRON-concat**

State features

Buzzing Model



#### **Opponent features**

- # questions answered
- avg