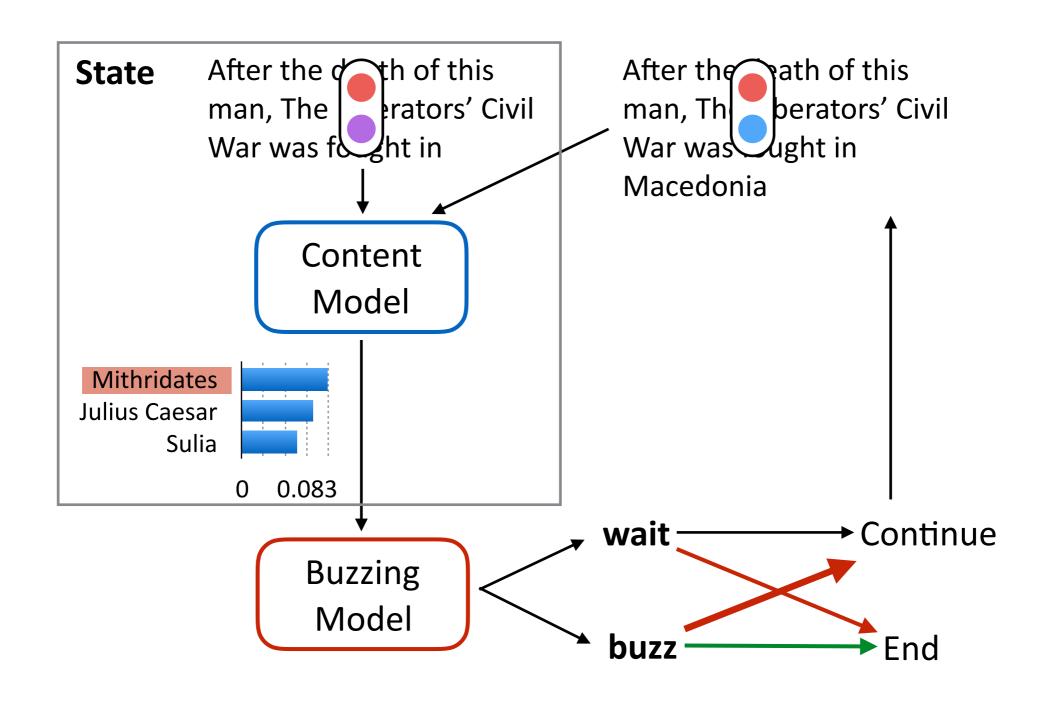

in Macedonia. This man introduced the concept of leap year in his namesake calendar, and he claimed "The die is cast" before crossing the Rubicon river. For 10 points, name this Roman Emperor who legendarily asked, "Et tu, Brute?" whi Easy assassinated.

- Later cues are more indicative
- Speed-accuracy tradeoff

A: Hard leath of this man, The Liberators' Civil War was fought in Macedonia. This man introduced the concept of leap year in his namesake calendar, and he claimed "The die is cast" before crossing the Rubicon river. For 10 points, name this Roman Emperor who legendarily asked, "Et tu, Brute?" whi Easy assassinated.

- Later cues are more indicative
- Speed-accuracy tradeoff
- Multiple categories: history, literature, fine arts, science etc.

Content Model































at its start, it skirts the selkirk mountains and passes through the upper and lower arrow lakes. the spokane, willamette and the snake are major tributaries, and the grand coulee dam and the bonneville dam lie on it. FTP — name this river, formerly known as the oregon river, that forms the border of washington and oregon.

at its start, it skirts the selkirk mountains an sees through the upper and lower arrow lakes. the spokane, willamette and the snake are major tributaries, and the grand coulee dam and the bonneville dam lie on it. FTP — name this river, formerly known as the oregon river, that forms the border of washington and oregon.

#### **Premature buzz**

at its start, it skirts the selkirk mountains an sees through the upper and lower arrow lakes. the spokane, willamette