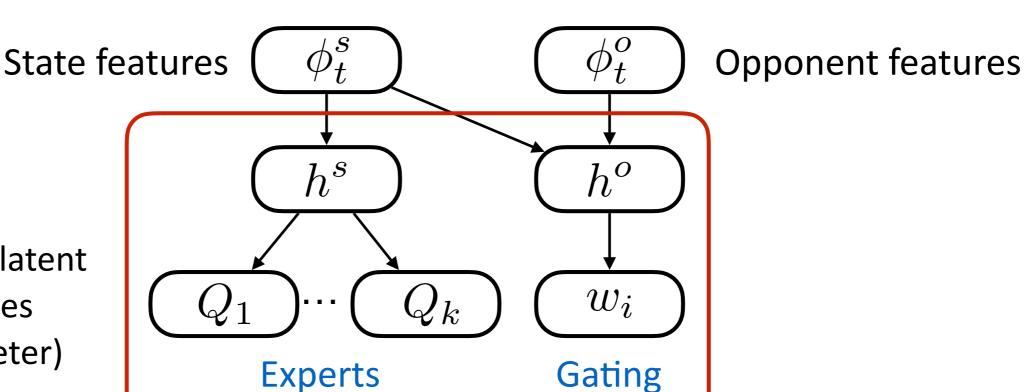

ered
- avg buzz position
- error rate

**Encodes adaptation** 

Average final score (reward)

$$Q(s,a) = \sum_{o} Prob(o|s)Q(s,a,o)$$
 (s: state  $a$ : action  $o$ : opponent action)

#### **DRON-MoE** (Mixture of Experts)

$$Q(s,a) = \sum_{o} Prob(o|s)Q(s,a,o)$$
 (s: state a: action o: opponent action)

#### **DRON-MoE** (Mixture of Experts)

$$Q(s,a) = \sum_{o} Prob(o|s)Q(s,a,o)$$
 (s: state a: action o: opponent action)



#### **DRON-MoE** (Mixture of Experts)

$$Q(s,a) = \sum_{o} Prob(o|s)Q(s,a,o)$$
 (s: state a: action o: opponent action)



#### **DRON-MoE** (Mixture of Experts)

$$Q(s,a) = \sum_{o} Prob(o|s)Q(s,a,o)$$
 (s: state a: action o: opponent action)



#### **DRON-MoE** (Mixture of Experts)

$$Q(s,a) = \sum_{o} Prob(o|s)Q(s,a,o)$$
 (s: state a: action o: opponent action)



#### **DRON-MoE** (Mixture of Experts)

$$Q(s,a) = \sum_{o} Prob(o|s)Q(s,a,o)$$
 (s: state a: action o: opponent action)



#### **DRON-MoE** (Mixture of Experts)

$$Q(s,a) = \sum_{o} Prob(o|s)Q(s,a,o)$$
 (s: state a: action o: opponent action)



- 3610 users, 37.7K questions
- Offline training with human data

- 3610 users, 37.7K questions
- Offline training with human data

# Reward against human 0.9 0.5 Single-player DRON-WORLD DRON-MOE

- 3610 users, 37.7K questions
- Offline training with human data



- 3610 users, 37.7K questions
- Offline training with human data



- 3610 users, 37.7K questions
- Offline training with human data



DQN-world > Single-player:
 Opponent-sensitive score helps

- 3610 users, 37.7K questions
- Offline training with human data



DQN-world > Single-p