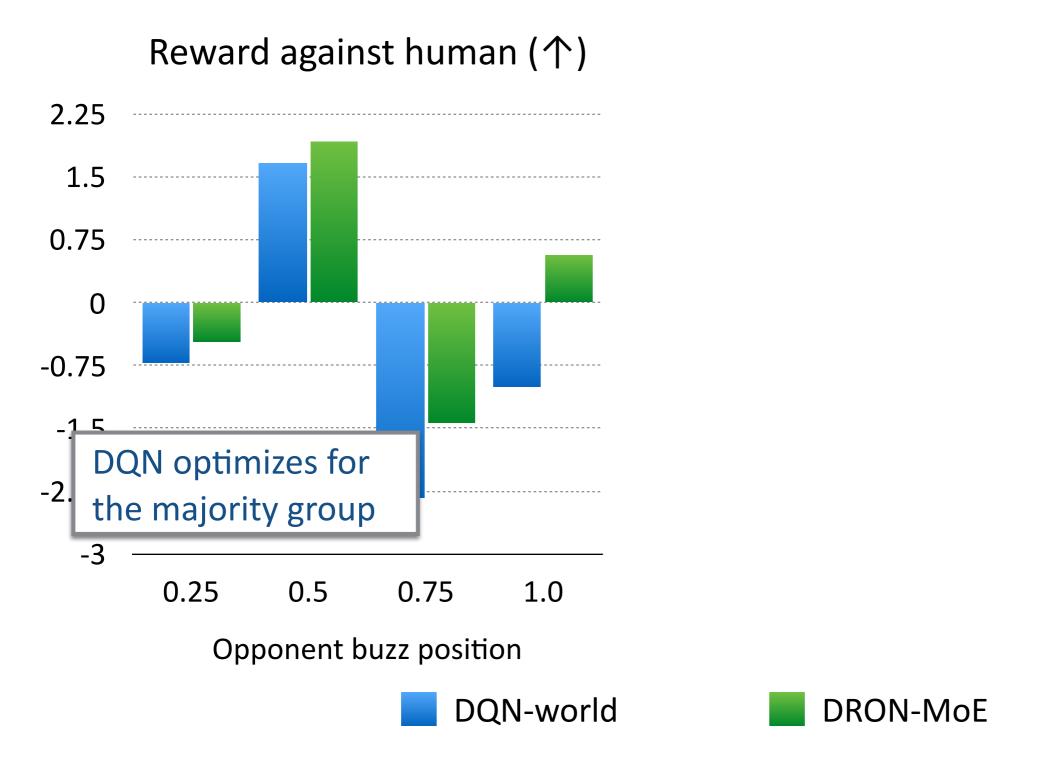

e when fund to memorane, these create the rough ER. Codons are translated at this organelle where the tRNA and mRNA meet. For 10 points, name this organelle that is the site of protein synthesis.

△ DRON-MoE

Single-player

DQN-world

Group user by buzzing positions

Group user by buzzing positions

The antibiotic erythromycin works by disrupting this organelle, which contains P, and A sites on its large subunit he parts this organelle are sembled at nucleoli, ar when bound to a memorane, these create the rough ER. Codons are translated at this organelle where the tRNA and mRNA meet. For 10 points, name this organelle that is the site of protein synthesis.

0-25%



Group user by buzzing positions

Group user by buzzing positions

#### Group user by buzzing positions



**DRON-MoE** 

















Learning user adaptation in a game environment



Learning user adaptation in a game environment



RL + factored user representation for adaptation



Learning user adaptation in a game environment



RL + factored user representation for adaptation



Transfer knowledge among users?

- Agents that learn from and work with humans
  - Human-computer collaboration through communication
  - User adaptation through reinforcement learning

- Agents that learn from and work with humans
  - Human-computer collaboration through communication
  - User adaptation through reinforcement learning



- Agents that learn from and work with humans
  - Human-computer collaboration through communication
  - User adaptation through reinforcement learning





- Agents that learn from and work wi