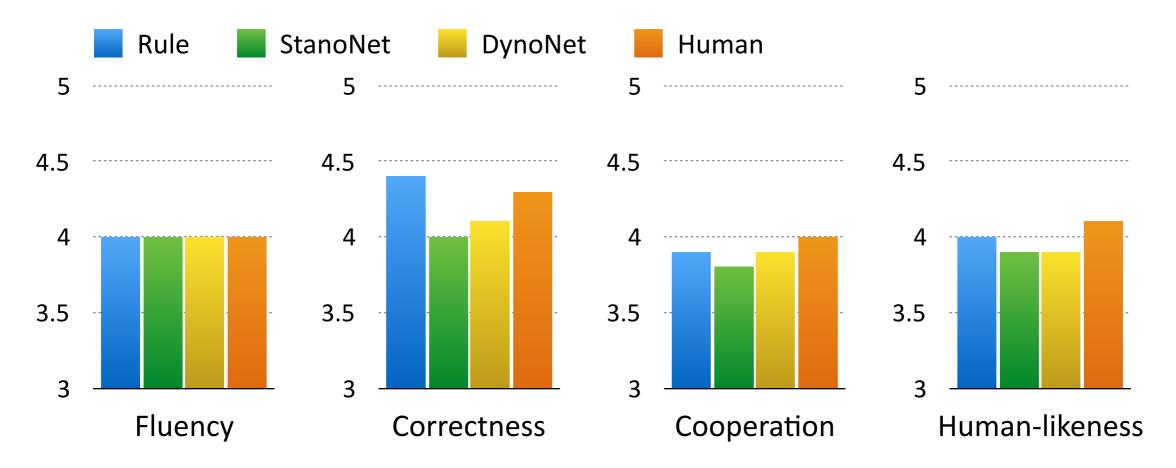

operative:
  - Wasn't catching cues, ignoring my input.



- Similar fluency
- Correctness ratings are not reliable
- Rule is not very cooperative:
  - Wasn't catching cues, ignoring my input.



- Similar fluency
- Correctness ratings are not reliable
- Rule is not very cooperative:
  - Wasn't catching cues, ignoring my input.
- DynoNet mostly finish the task smoothly but can repeat itself:
  - Pretty sure this conversation was a bot due to repeated sentences.





1 (very bad) to 5 (very good), justification



Rule is almost always correct

• 1 (very bad) to 5 (very good), justification



• Rule is almost always correct

1 (very bad) to 5 (very good), justification



• Rule is almost always correct



- Rule is almost always correct
- Human cues are very different from partner eval:



- Rule is almost always correct
- Human cues are very different from partner eval:
  - Agent 1: No, I don't know, sorry Agent 2: Lay-Z Boy, I mean. Correction seems to humanize the dialogue.



- Rule is almost always correct
- Human cues are very different from partner eval:
  - Agent 1: No, I don't know, sorry Agent 2: Lay-Z Boy, I mean. **Correction** seems to humanize the dialogue.
  - **Apologizes** with "No, I don't know, sorry", which seems very humanlike.



- Rule is almost always correct
- Human cues are very different from partner eval:
  - Agent 1: No, I don't know, sorry Agent 2: Lay-Z Boy, I mean. Correction seems to humanize the dialogue.
  - Apologizes with "No, I don't know, sorry", which seems very humanlike.
  - hiya -Very typical demonstration of a humanlike, casual w