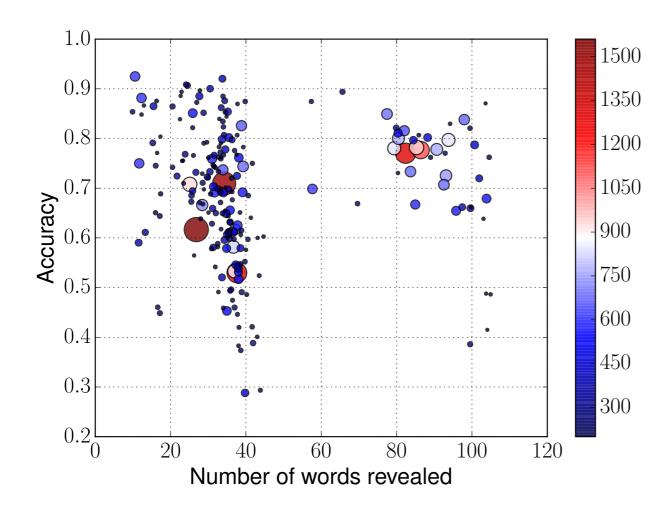

e buzz**

at its start, it skirts the selkirk mountains an sees through the upper and lower arrow Wait here is fine in , willamette and the snae are major tributaries, and the grangeoulee dam and the bonneville dam lie on it. FTP—Better to buzz after the ly known as the oregon right, that forms thopponent's mistake and oregon.

#### **Premature buzz**

at its start, it skirts the selkirk mountains an sees through the upper and lower arrow Wait here is fine in , willamette and the snae are major tributaries, and the grangeoulee dam and the bonneville dam lie on it. FTP—Better to buzz after the ly known as the oregon right, that forms thopponent's mistake and oregon.

The Result of an action depends on the opponent





Is the current answer correct? Which gives higher final score?

















#### Fast and good







#### Fast and good



#### More words seen, higher accuracy







#### Fast and good



#### More words seen, higher accuracy



Adapt the buzzing decision to different players









#### **Opponent features**

- # questions answered
- avg buzz position
- error rate

State features

Buzzing Model



#### **Opponent features**

- # questions answered
- avg buzz position
- error rate

State features

Buzzing Model



#### **Opponent features**

- # questions answered
- avg buzz position
- error rate

Average final score (reward)

#### **DRON-concat**

State features

Buzzing Model



#### **Opponent features**

- # questions answered
- avg buzz position
- error rate

Average final score (reward)

#### **DRON-concat**

State features

Buzzing Model



###