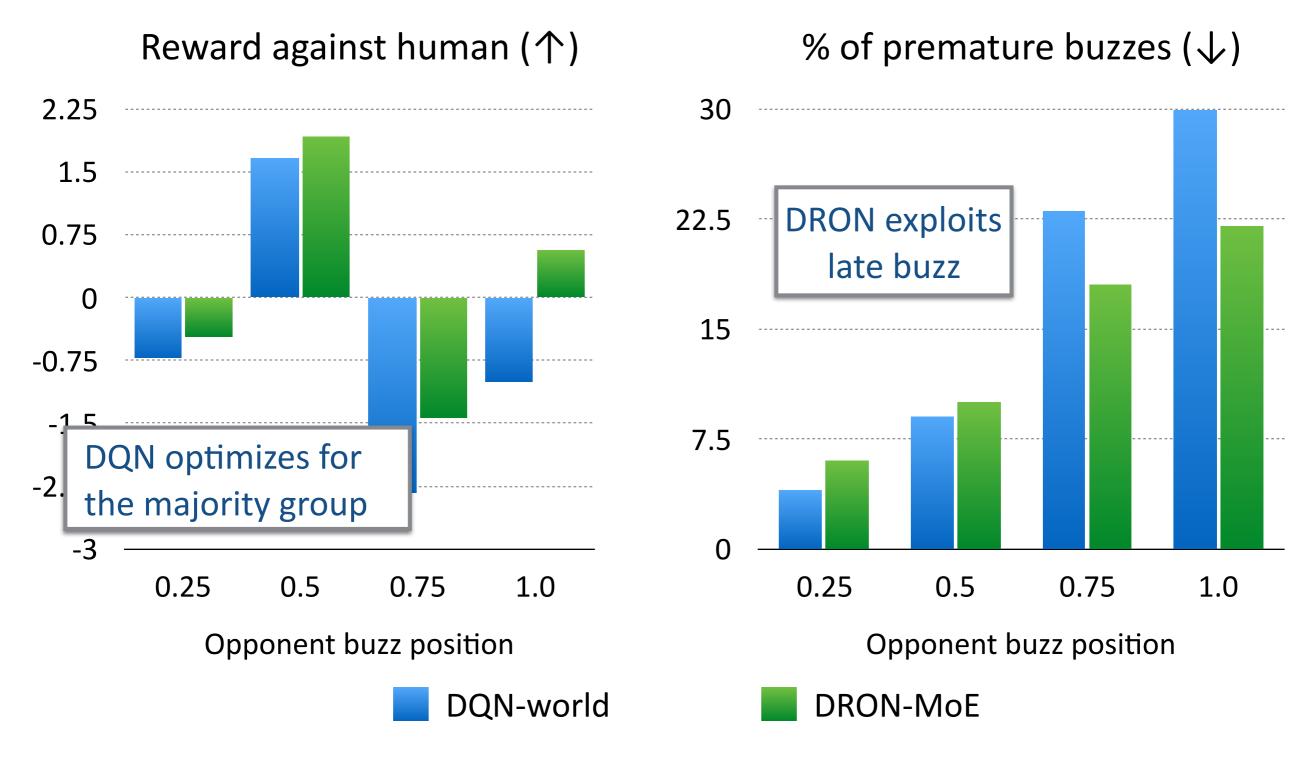

und to memorane, these create the rough ER. Codons are translated at this organelle where the tRNA and mRNA meet. For 10 points, name this organelle that is the site of protein synthesis.

△ DRON-MoE

Single-player

DQN-world

Group user by buzzing positions

Group user by buzzing positions

The antibiotic erythromycin works by disrupting this organelle, which contains P, and A sites on its large subunit he parts this organelle are sembled at nucleoli, ar when bound to a memorane, these create the rough ER. Codons are translated at this organelle where the tRNA and mRNA meet. For 10 points, name this organelle that is the site of protein synthesis.

0-25%



Group user by buzzing positions

Group user by buzzing positions

#### Group user by buzzing positions



**DRON-MoE** 

















Learning user adaptation in a game environment



Learning user adaptation in a game environment



RL + factored user representation for adaptation



Learning user adaptation in a game environment



RL + factored user representation for adaptation



Transfer knowledge among users?

- Agents that learn from and work with humans
  - Human-computer collaboration through communication
  - User adaptation through reinforcement learning

- Agents that learn from and work with humans
  - Human-computer collaboration through communication
  - User adaptation through reinforcement learning



- Agents that learn from and work with humans
  - Human-computer collaboration through communication
  - User adaptation through reinforcement learning





- Agents that learn from and work with human