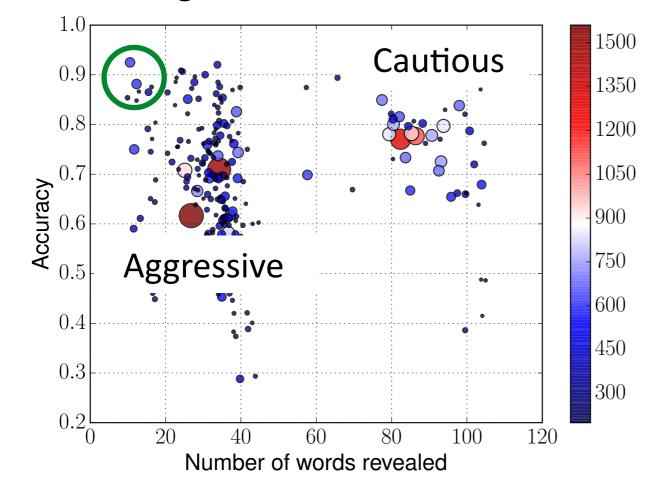

kirts the selkirk mountains an sees through the upper and lower arrow Wait here is fine in , willamette and the snae are major tributaries, and the grangeoulee dam and the bonneville dam lie on it. FTP—Better to buzz after the ly known as the oregon right, that forms thopponent's mistake and oregon.

#### **Premature buzz**

at its start, it skirts the selkirk mountains an sees through the upper and lower arrow Wait here is fine in , willamette and the snae are major tributaries, and the grangeoulee dam and the bonneville dam lie on it. FTP—Better to buzz after the ly known as the oregon right, that forms thopponent's mistake and oregon.

The Result of an action depends on the opponent





Is the current answer correct? Which gives higher final score?

















#### Fast and good







#### Fast and good



#### More words seen, higher accuracy







#### Fast and good



#### More words seen, higher accuracy



Adapt the buzzing decision to different players









#### **Opponent features**

- # questions answered
- avg buzz position
- error rate

State features

Buzzing Model



#### **Opponent features**

- # questions answered
- avg buzz position
- error rate

State features

Buzzing Model



#### **Opponent features**

- # questions answered
- avg buzz position
- error rate

Average final score (reward)

#### **DRON-concat**

State features

Buzzing Model



#### **Opponent features**

- # questions answered
- avg buzz position
- error rate

Average final score (reward)

#### **DRON-concat**

State features

Buzzing Model



#### **Opponent features**

- #