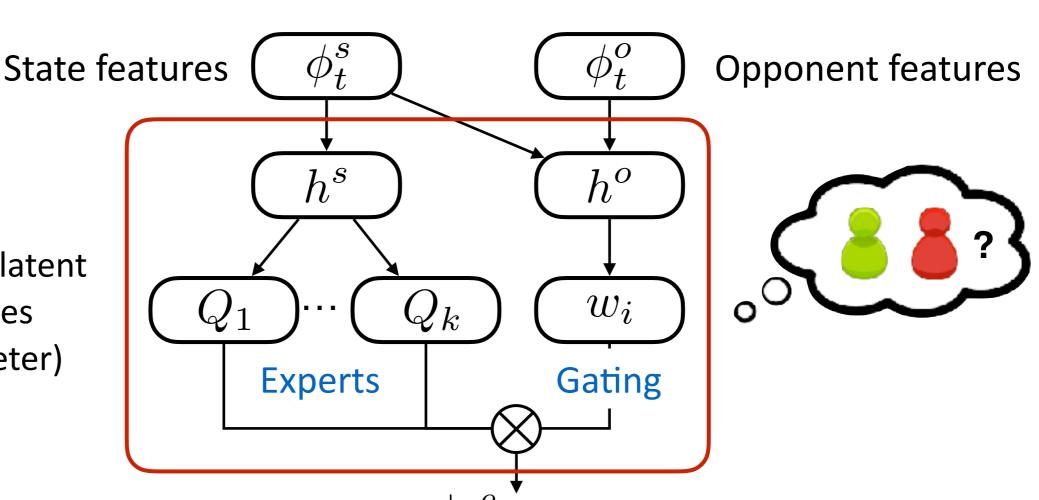

#### **Robotics**

What is he trying to build? How can I best assist?

Natural language as the communication interface

Natural language as the communication interface

#### symmetric collaborative dialogue

(Anusha Balakrishnan, Mihail Eric, Percy Liang)

 Natural language as the communication interface symmetric collaborative dialogue

(Anusha Balakrishnan, Mihail Eric, Percy Liang)

Adapt to user habits, preference, and intentions

 Natural language as the communication interface symmetric collaborative dialogue

(Anusha Balakrishnan, Mihail Eric, Percy Liang)

Adapt to user habits, preference, and intentions
 opponent modeling

(Jordan Boyd-Graber, Kevin Kwok, Hal Daume III)