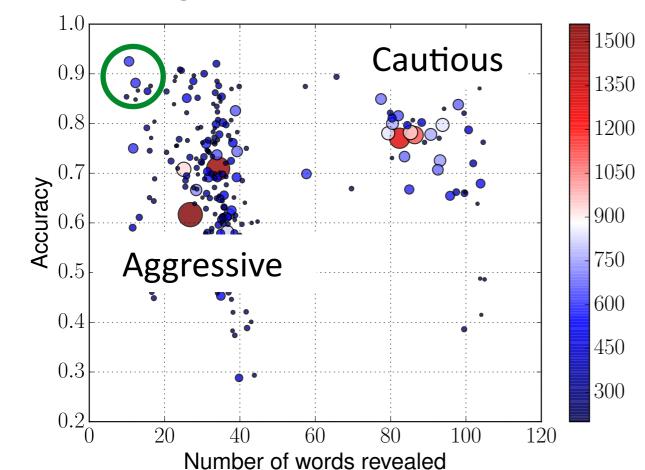

willamette and the snae are major tributaries, and the grangeoulee dam and the bonneville dam lie on it. FTP—Better to buzz after the ly known as the oregon right, that forms thopponent's mistake and oregon.

#### **Premature buzz**

at its start, it skirts the selkirk mountains an sees through the upper and lower arrow Wait here is fine in , willamette and the snae are major tributaries, and the grangeoulee dam and the bonneville dam lie on it. FTP—Better to buzz after the ly known as the oregon right, that forms thopponent's mistake and oregon.

The Result of an action depends on the opponent





Is the current answer correct? Which gives higher final score?

















#### Fast and good







#### Fast and good



#### More words seen, higher accuracy







#### Fast and good



#### More words seen, higher accuracy



Adapt the buzzing decision to different players









#### **Opponent features**

- # questions answered
- avg buzz position
- error rate

State features

Buzzing Model



#### **Opponent features**

- # questions answered
- avg buzz position
- error rate

State features

Buzzing Model



#### **Opponent features**

- # questions answered
- avg buzz position
- error rate

Average final score (reward)

#### **DRON-concat**

State features

Buzzing Model



#### **Opponent features**

- # questions answered
- avg buzz position
- error rate

Average final score (reward)

#### **DRON-concat**

State features

Buzzing Model



#### **Opponent features**

- # questions answered
- avg buzz position
- error rate

**Encodes adaptation** 

Average final