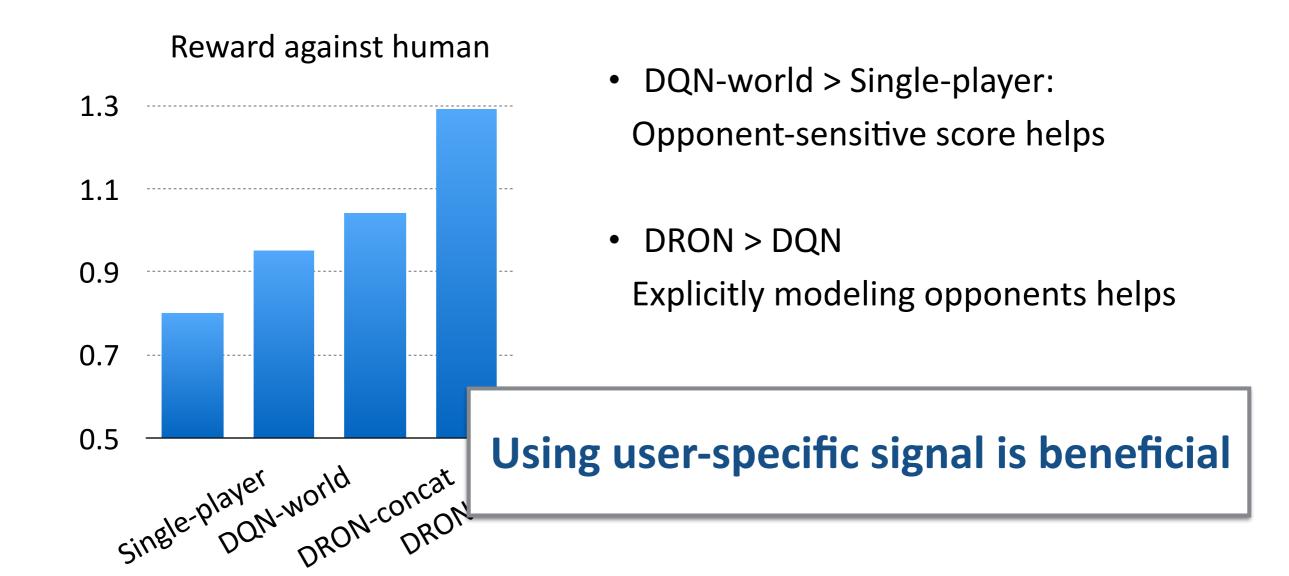

e-player DRON-WORLD DRON-MOE

- 3610 users, 37.7K questions
- Offline training with human data



- 3610 users, 37.7K questions
- Offline training with human data



- 3610 users, 37.7K questions
- Offline training with human data



DQN-world > Single-player:
 Opponent-sensitive score helps

- 3610 users, 37.7K questions
- Offline training with human data



DQN-world > Single-player:
 Opponent-sensitive score helps

- 3610 users, 37.7K questions
- Offline training with human data



DQN-world > Single-player:
 Opponent-sensitive score helps

- 3610 users, 37.7K questions
- Offline training with human data



- DQN-world > Single-player:
   Opponent-sensitive score helps
- DRON > DQN
   Explicitly modeling opponents helps

- 3610 users, 37.7K questions
- Offline training with human data



The antibiotic erythromycin works by disrupting this organelle, which contains E, P, and A sites on its large subunit. The parts of this organelle are assembled at nucleoli, and when bound to a membrane, these create the rough ER. Codons are translated at this organelle where the tRNA and mRNA meet. For 10 points, name this organelle that is the site of protein synthesis.

The antibiotic erythromycin works by disrupting this organelle, which contains E, P, and A sites on its large subunit. The parts of this organelle are assembled at nucleoli, ar when bound to a membrane, these create the rough ER. Codons are translated at this organelle where the tRNA and mRNA meet. For 10 points, name this organelle that is the site of protein synthesis.

The antibiotic erythromycin works by disrupting