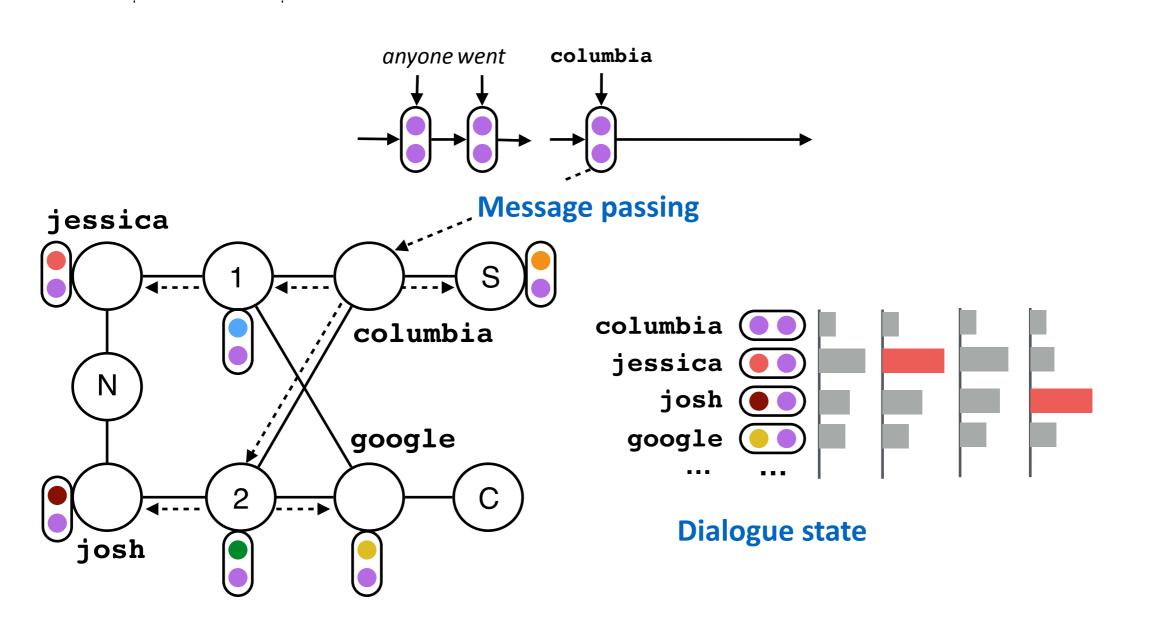

B: anyone went to columbia? Lexicon: entity linking

A: Yes. jessica and josh.

| A | <b>N</b> ame | <b>S</b> chool | <b>C</b> ompany |
|---|--------------|----------------|-----------------|
| 1 | Jessica      | Columbia       | Google          |
| 2 | Josh         | Columbia       | Google          |

B: anyone went to columbia?

A: Yes. Jessica and Josh.

**Lexicon**: entity linking

Realizer: entity realization

| Name      | Company               | Time      | Locatio |
|-----------|-----------------------|-----------|---------|
| Kathy     | TRT Holdings          | afternoon | indoor  |
| Jason     | Dollar General        | afternoon | indoor  |
| Johnny    | TRT Holdings          | afternoon | outdoor |
| Frank     | SFN Group             | afternoon | indoor  |
| Catherine | Dollar General        | afternoon | indoor  |
| Catherine | Weis Markets          | afternoon | indoor  |
| Kathleen  | TRT Holdings          | morning   | indoor  |
| Lori      | TRT Holdings          | afternoon | indoor  |
| Frank     | L&L Hawaiian Barbecue | afternoon | outdoor |