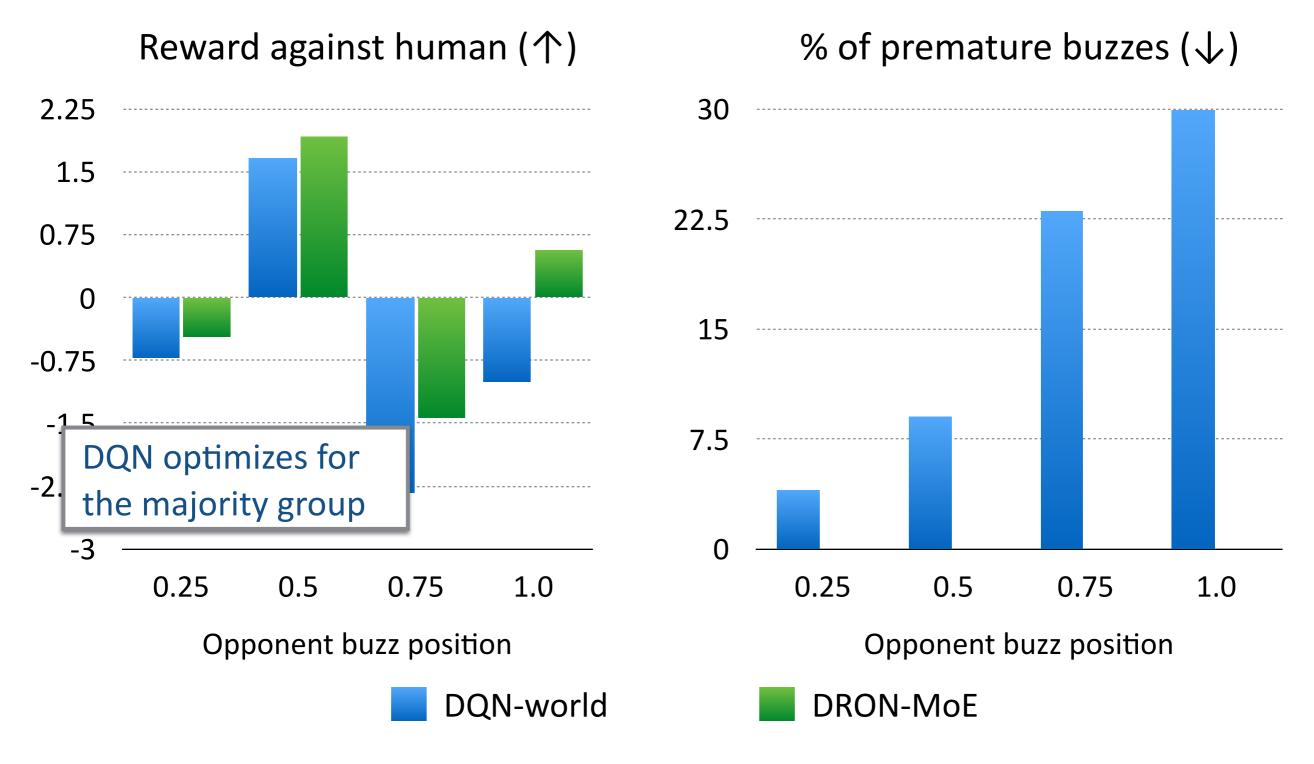

en fund to memorane, these create the rough ER. Codons are translated at this organelle where the tRNA and mRNA meet. For 10 points, name this organelle that is the site of protein synthesis.

△ DRON-MoE

Single-player

DQN-world

Group user by buzzing positions

Group user by buzzing positions

The antibiotic erythromycin works by disrupting this organelle, which contains P, and A sites on its large subunit he parts this organelle are sembled at nucleoli, ar when bound to a memorane, these create the rough ER. Codons are translated at this organelle where the tRNA and mRNA meet. For 10 points, name this organelle that is the site of protein synthesis.

0-25%



Group user by buzzing positions

Group user by buzzing positions

#### Group user by buzzing positions



**DRON-MoE** 

















Learning user adaptation in a game environment



Learning user adaptation in a game environment



RL + factored user representation for adaptation



Learning user adaptation in a game environment



RL + factored user representation for adaptation



Transfer knowledge among users?

- Agents that learn from and work with humans
  - Human-computer collaboration through communication
  - User adaptation through reinforcement learning

- Agents that learn from and work with humans
  - Human-computer collaboration through communication
  - User adaptation through reinforcement learning



- Agents that learn from and work with humans
  - Human-computer collaboration through communication
  - User adaptation through reinforcement learning





- Agents that learn from and work with h