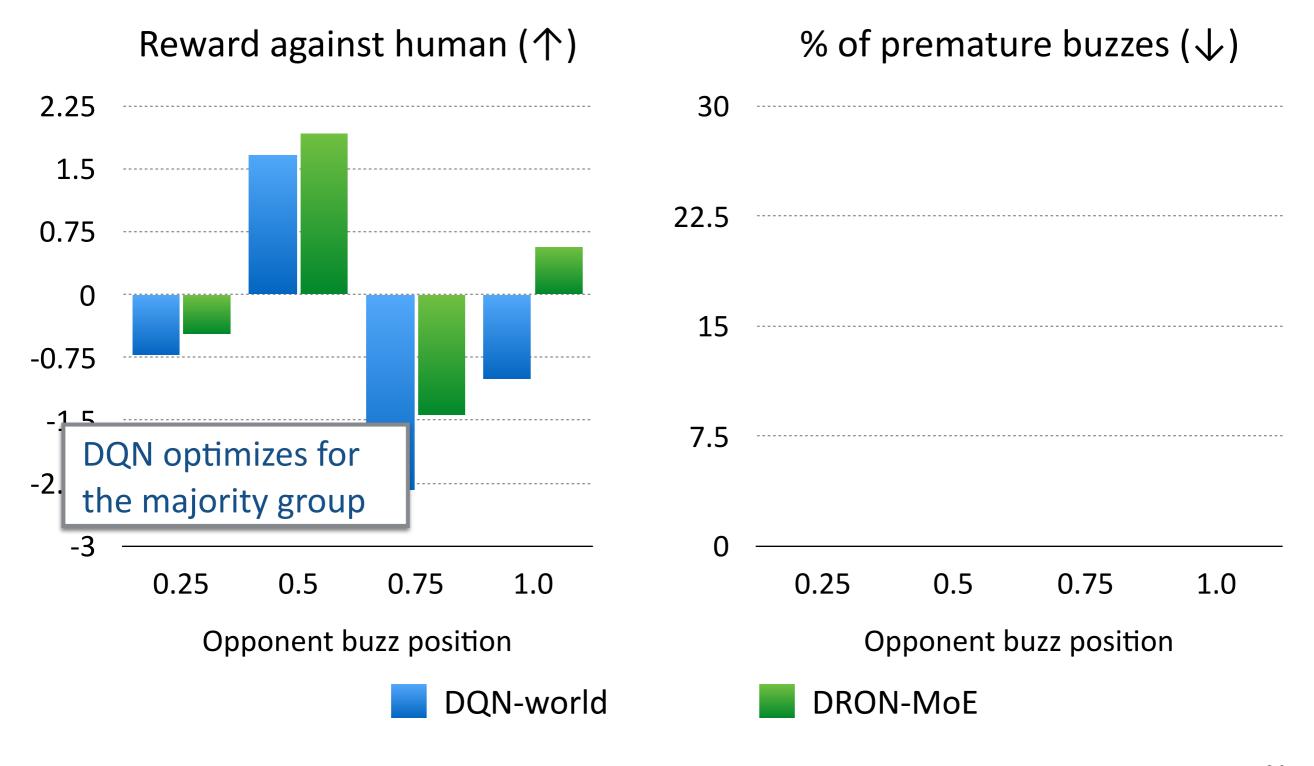

when fund to memorane, these create the rough ER. Codons are translated at this organelle where the tRNA and mRNA meet. For 10 points, name this organelle that is the site of protein synthesis.

△ DRON-MoE

Single-player

DQN-world

Group user by buzzing positions

Group user by buzzing positions

The antibiotic erythromycin works by disrupting this organelle, which contains P, and A sites on its large subunit he parts this organelle are sembled at nucleoli, ar when bound to a memorane, these create the rough ER. Codons are translated at this organelle where the tRNA and mRNA meet. For 10 points, name this organelle that is the site of protein synthesis.

0-25%



Group user by buzzing positions

Group user by buzzing positions

#### Group user by buzzing positions



**DRON-MoE** 

















Learning user adaptation in a game environment



Learning user adaptation in a game environment



RL + factored user representation for adaptation



Learning user adaptation in a game environment



RL + factored user representation for adaptation



Transfer knowledge among users?

- Agents that learn from and work with humans
  - Human-computer collaboration through communication
  - User adaptation through reinforcement learning

- Agents that learn from and work with humans
  - Human-computer collaboration through communication
  - User adaptation through reinforcement learning



- Agents that learn from and work with humans
  - Human-computer collaboration through communication
  - User adaptation through reinforcement learning





- Agents that learn from and work with