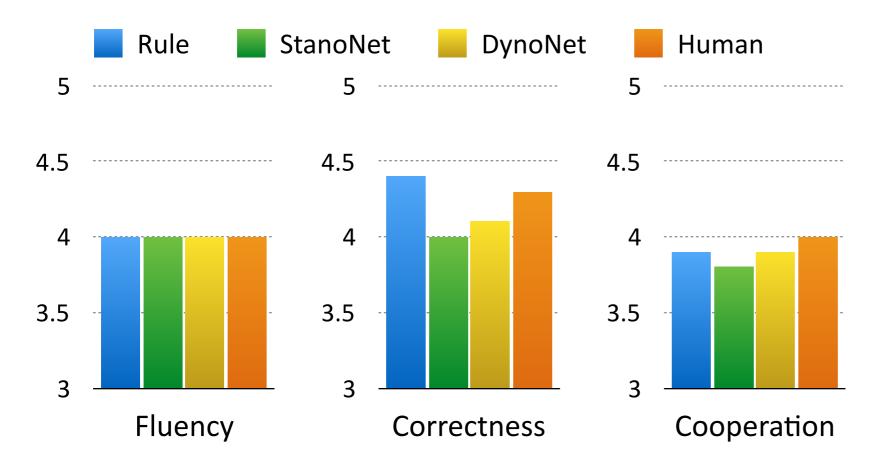

- Similar fluency
- Correctness ratings are not reliable



- Similar fluency
- Correctness ratings are not reliable



- Similar fluency
- Correctness ratings are not reliable
- Rule is not very cooperative:
  - Wasn't catching cues, ignoring my input.



- Similar fluency
- Correctness ratings are not reliable
- Rule is not very cooperative:
  - Wasn't catching cues, ignoring my input.



- Similar fluency
- Correctness ratings are not reliable
- Rule is not very cooperative:
  - Wasn't catching cues, ignoring my input.
- DynoNet mostly finish the task smoothly but can repeat itself:
  - Pretty sure this conversation was a bot due to repeated sentences.





1 (very bad) to 5 (very good), justification



Rule is almost always correct

• 1 (very bad) to 5 (very good), justification



• Rule is almost always correct

1 (very bad) to 5 (very good), justification



• Rule is almost always correct



- Rule is almost always correct
- Human cues are very different from partner eval:



- Rule is almost always correct
- Human cues are very different from partner eval:
  - Agent 1: No, I don't know, sorry Agent 2: Lay-Z Boy, I mean. Correction seems to humanize the dialogue.



- Rule is almost always correct
- Human cues are very different from partner eval:
  - Agent 1: No, I don't know, sorry Agent 2: Lay-Z Boy, I mean. **Correction** seems to humanize the dialogue.
  - **Apologizes** with "No, I don't know, sorry", which seems very humanlike.



- Rule is almost always correct
- Human cues are very different from partner eval:
  - Agent 1: No, I don't know, sorry Agent