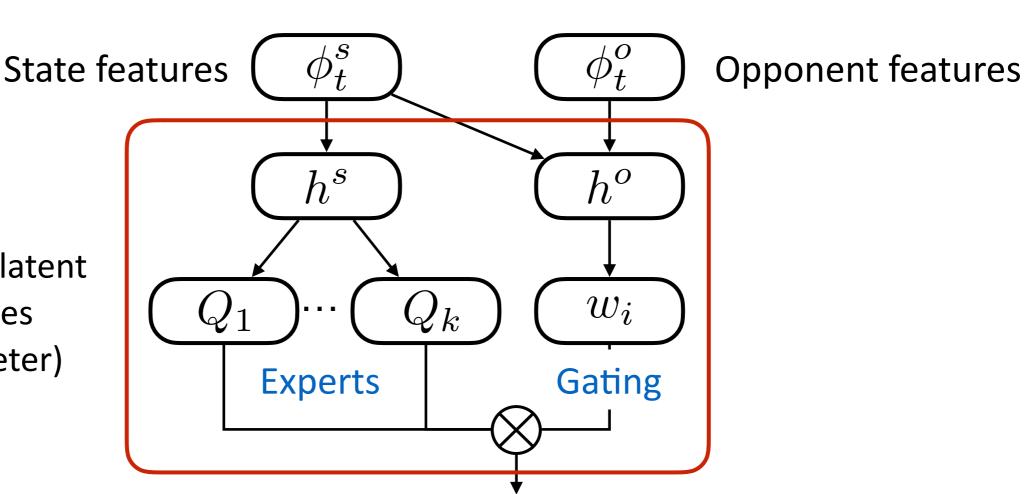

(s,a,o)$$
 (s: state  $a$ : action  $o$ : opponent action)

#### **DRON-MoE** (Mixture of Experts)

$$Q(s,a) = \sum_{o} Prob(o|s)Q(s,a,o)$$
 (s: state a: action o: opponent action)

#### **DRON-MoE** (Mixture of Experts)

$$Q(s,a) = \sum_{o} Prob(o|s)Q(s,a,o)$$
 (s: state a: action o: opponent action)



#### **DRON-MoE** (Mixture of Experts)

$$Q(s,a) = \sum_{o} Prob(o|s)Q(s,a,o)$$
 (s: state a: action o: opponent action)



#### **DRON-MoE** (Mixture of Experts)

$$Q(s,a) = \sum_{o} Prob(o|s)Q(s,a,o)$$
 (s: state a: action o: opponent action)



#### **DRON-MoE** (Mixture of Experts)

$$Q(s,a) = \sum_{o} Prob(o|s)Q(s,a,o)$$
 (s: state a: action o: opponent action)



#### **DRON-MoE** (Mixture of Experts)

$$Q(s,a) = \sum_{o} Prob(o|s)Q(s,a,o)$$
 (s: state a: action o: opponent action)



#### **DRON-MoE** (Mixture of Experts)

$$Q(s,a) = \sum_{o} Prob(o|s)Q(s,a,o)$$
 (s: state a: action o: opponent action)



- 3610 users, 37.7K questions
- Offline training with human data

- 3610 users, 37.7K questions
- Offline training with human data

# Reward against human 0.9 0.5 Single-player DRON-WORLD DRON-MOE

- 3610 users, 37.7K questions
- Offline training with human data



- 3610 users, 37.7K questions
- Offline training with human data



- 3610 users, 37.7K questions
- Offline training with human data



DQN-world > Single-player:
 Opponent-sensitive score helps

- 3610 users, 37.7K questions
- Offline training with human data



DQN-world > Single-player:
 Opponent-sensitive score helps

- 3610 users, 37.7K questions
- Offline training with human data



DQN-world > Sing