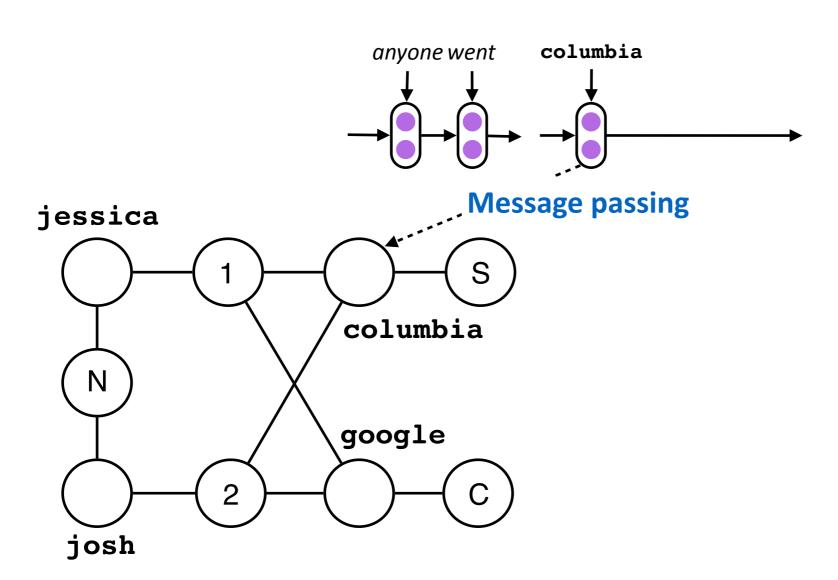

B: anyone went to columbia? Lexicon: entity linking

A: Yes. jessica and josh.

| A | <b>N</b> ame | <b>S</b> chool | <b>C</b> ompany |
|---|--------------|----------------|-----------------|
| 1 | Jessica      | Columbia       | Google          |
| 2 | Josh         | Columbia       | Google          |

B: anyone went to columbia?

A: Yes. Jessica and Josh.

**Lexicon**: entity linking

Realizer: entity realization

| Name      | Company               | Time      | Locatio |
|-----------|-----------------------|-----------|---------|
| Kathy     | TRT Holdings          | afternoon | indoor  |
| Jason     | Dollar General        | afternoon | indoor  |
| Johnny    | TRT Holdings          | afternoon | outdoor |
| Frank     | SFN Group             | afternoon | indoor  |
| Catherine | Dollar General        | afternoon | indoor  |
| Catherine | Weis Markets          | afternoon | indoor  |
| Kathleen  | TRT Holdings          | morning   | indoor  |
| Lori      | TRT Holdings          | afternoon | indoor  |
| Frank     | L&L Hawaiian Barbecue | afternoon | outdoor |