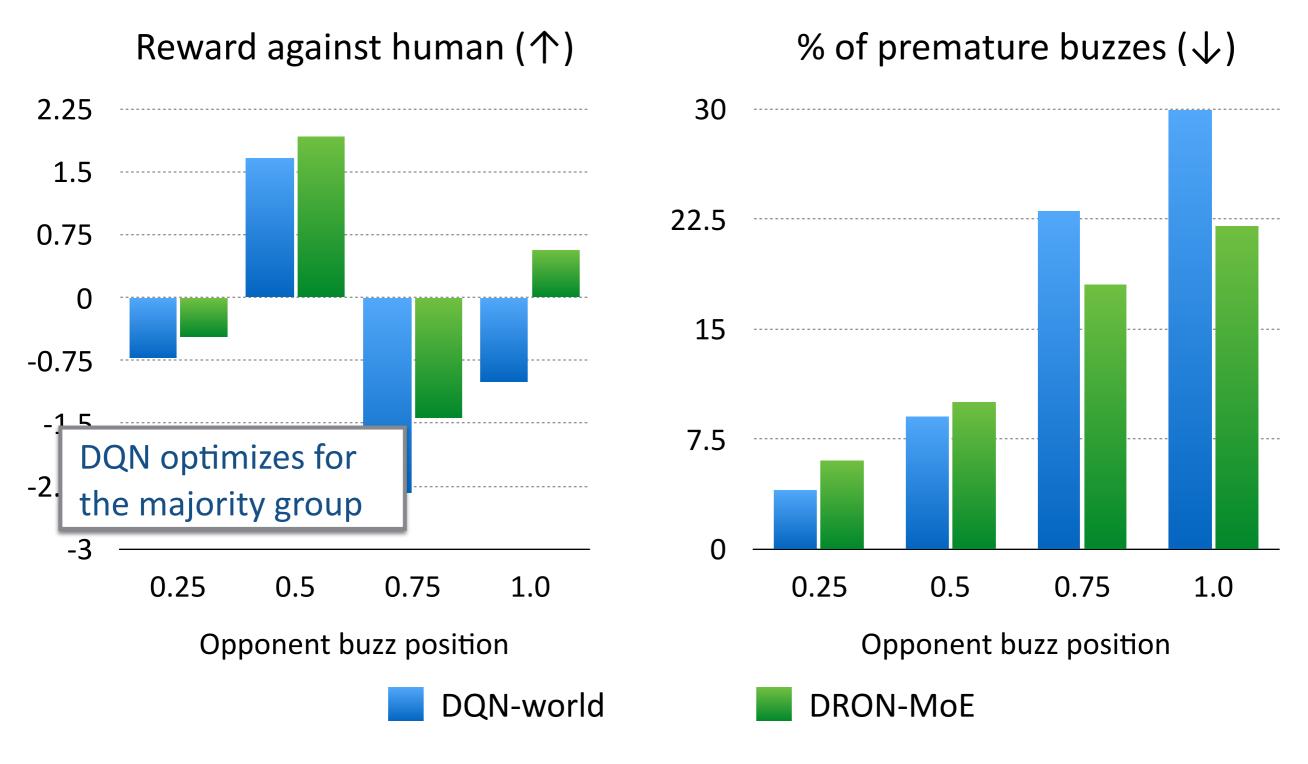

fund to memorane, these create the rough ER. Codons are translated at this organelle where the tRNA and mRNA meet. For 10 points, name this organelle that is the site of protein synthesis.

△ DRON-MoE

Single-player

DQN-world

Group user by buzzing positions

Group user by buzzing positions

The antibiotic erythromycin works by disrupting this organelle, which contains P, and A sites on its large subunit he parts this organelle are sembled at nucleoli, ar when bound to a memorane, these create the rough ER. Codons are translated at this organelle where the tRNA and mRNA meet. For 10 points, name this organelle that is the site of protein synthesis.

0-25%



Group user by buzzing positions

Group user by buzzing positions

#### Group user by buzzing positions



**DRON-MoE** 

















Learning user adaptation in a game environment



Learning user adaptation in a game environment



RL + factored user representation for adaptation



Learning user adaptation in a game environment



RL + factored user representation for adaptation



Transfer knowledge among users?

- Agents that learn from and work with humans
  - Human-computer collaboration through communication
  - User adaptation through reinforcement learning

- Agents that learn from and work with humans
  - Human-computer collaboration through communication
  - User adaptation through reinforcement learning



- Agents that learn from and work with humans
  - Human-computer collaboration through communication
  - User adaptation through reinforcement learning





- Agents that learn from and work with hum