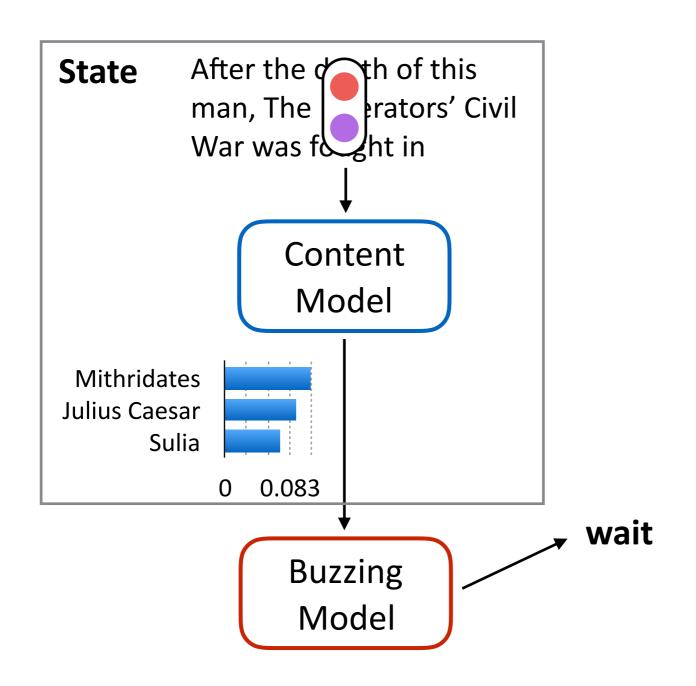

War was fought in Macedonia. This man introduced the concept of leap year in his namesake calendar, and he claimed "The die is cast" before crossing the Rubicon river. For 10 points, name this Roman Emperor who legendarily asked, "Et tu, Brute?" whi Easy assassinated.

- Later cues are more indicative
- Speed-accuracy tradeoff

A: Hard leath of this man, The Liberators' Civil War was fought in Macedonia. This man introduced the concept of leap year in his namesake calendar, and he claimed "The die is cast" before crossing the Rubicon river. For 10 points, name this Roman Emperor who legendarily asked, "Et tu, Brute?" whi Easy assassinated.

- Later cues are more indicative
- Speed-accuracy tradeoff
- Multiple categories: history, literature, fine arts, science etc.

Content Model































at its start, it skirts the selkirk mountains and passes through the upper and lower arrow lakes. the spokane, willamette and the snake are major tributaries, and the grand coulee dam and the bonneville dam lie on it. FTP — name this river, formerly known as the oregon river, that forms the border of washington and oregon.

at its start, it skirts the selkirk mountains an sees through the upper and lower arrow lakes. the spokane, willamette and the snake are major tributaries, and the grand coulee dam and the bonneville dam lie on it. FTP — name this river, formerly known as the oregon river, that forms the border of washington and oregon.

#### **Premature buzz**

at its start, it skirts the selkirk mountains an sees through the upper and lower arrow lakes. the spoka