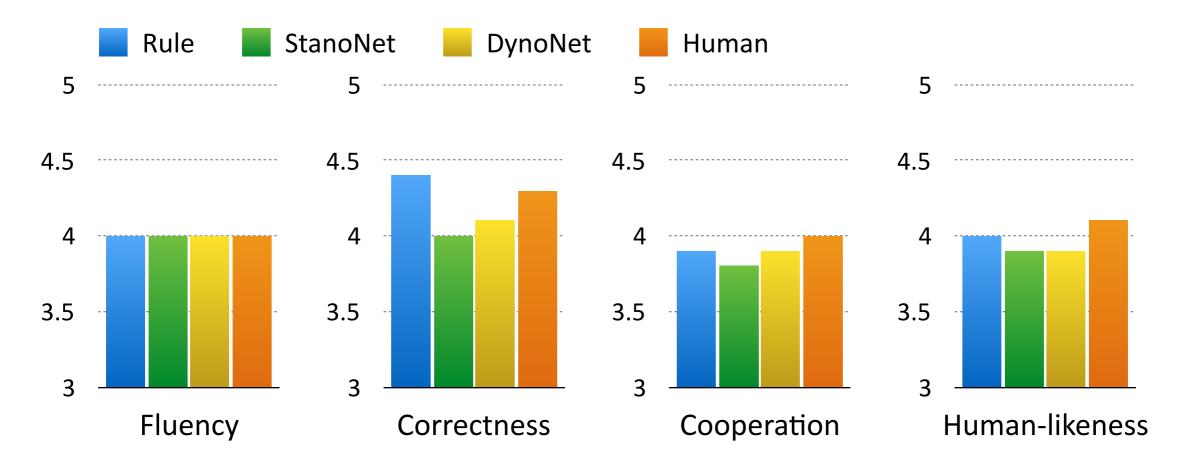

able



- Similar fluency
- Correctness ratings are not reliable
- Rule is not very cooperative:
  - Wasn't catching cues, ignoring my input.



- Similar fluency
- Correctness ratings are not reliable
- Rule is not very cooperative:
  - Wasn't catching cues, ignoring my input.



- Similar fluency
- Correctness ratings are not reliable
- Rule is not very cooperative:
  - Wasn't catching cues, ignoring my input.
- DynoNet mostly finish the task smoothly but can repeat itself:
  - Pretty sure this conversation was a bot due to repeated sentences.





1 (very bad) to 5 (very good), justification



Rule is almost always correct

• 1 (very bad) to 5 (very good), justification



• Rule is almost always correct

1 (very bad) to 5 (very good), justification



• Rule is almost always correct



- Rule is almost always correct
- Human cues are very different from partner eval:



- Rule is almost always correct
- Human cues are very different from partner eval:
  - Agent 1: No, I don't know, sorry Agent 2: Lay-Z Boy, I mean. Correction seems to humanize the dialogue.



- Rule is almost always correct
- Human cues are very different from partner eval:
  - Agent 1: No, I don't know, sorry Agent 2: Lay-Z Boy, I mean. **Correction** seems to humanize the dialogue.
  - **Apologizes** with "No, I don't know, sorry", which seems very humanlike.



- Rule is almost always correct
- Human cues are very different from partner eval:
  - Agent 1: No, I don't know, sorry Agent 2: Lay-Z Boy, I mean. Correction seems to humanize the dialogue.
  - Apologizes with "No, I don't know, sorry", whi