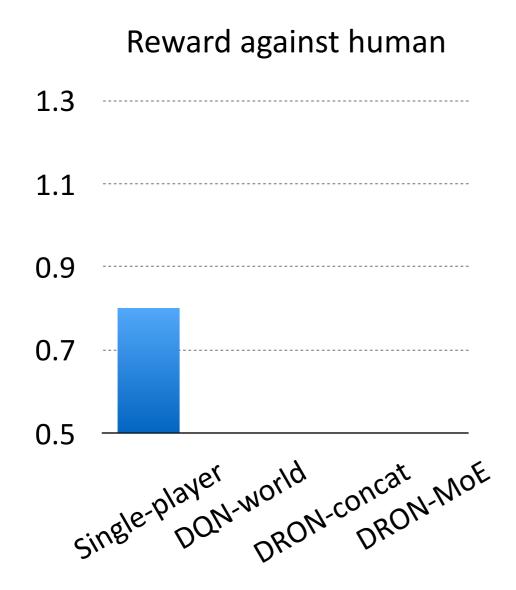

state a: action o: opponent action)



#### **DRON-MoE** (Mixture of Experts)

$$Q(s,a) = \sum_{o} Prob(o|s)Q(s,a,o)$$
 (s: state a: action o: opponent action)



#### **DRON-MoE** (Mixture of Experts)

$$Q(s,a) = \sum_{o} Prob(o|s)Q(s,a,o)$$
 (s: state a: action o: opponent action)



#### **DRON-MoE** (Mixture of Experts)

$$Q(s,a) = \sum_{o} Prob(o|s)Q(s,a,o)$$
 (s: state a: action o: opponent action)



#### **DRON-MoE** (Mixture of Experts)

$$Q(s,a) = \sum_{o} Prob(o|s)Q(s,a,o)$$
 (s: state a: action o: opponent action)



- 3610 users, 37.7K questions
- Offline training with human data

- 3610 users, 37.7K questions
- Offline training with human data

# Reward against human 0.9 0.5 Single-player DRON-WORLD DRON-MOE

- 3610 users, 37.7K questions
- Offline training with human data



- 3610 users, 37.7K questions
- Offline training with human data



- 3610 users, 37.7K questions
- Offline training with human data



DQN-world > Single-player:
 Opponent-sensitive score helps

- 3610 users, 37.7K questions
- Offline training with human data



DQN-world > Single-player:
 Opponent-sensitive score helps

- 3610 users, 37.7K questions
- Offline training with human data



DQN-world > Single-player:
 Opponent-sensitive score helps

- 3610 users, 37.7K questions
- Offline training with human data



- DQN-world > Single-player:
   Opponent-sensitive score helps
- DRON > DQN
   Explicitly modeling opponents helps

- 3610 users, 37.7K questions
- Offline training with human data



The antibiotic erythromycin works by disrupting this organelle, which contains E, P, and A sit