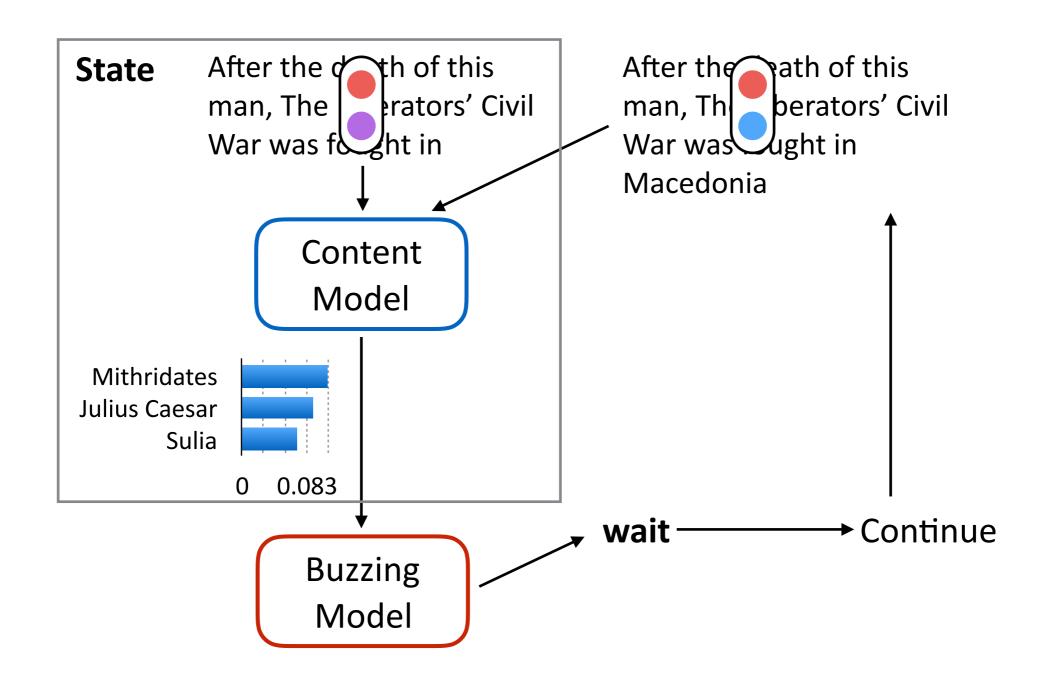

was fought in Macedonia. This man introduced the concept of leap year in his namesake calendar, and he claimed "The die is cast" before crossing the Rubicon river. For 10 points, name this Roman Emperor who legendarily asked, "Et tu, Brute?" whi Easy assassinated.

- Later cues are more indicative
- Speed-accuracy tradeoff

A: Hard leath of this man, The Liberators' Civil War was fought in Macedonia. This man introduced the concept of leap year in his namesake calendar, and he claimed "The die is cast" before crossing the Rubicon river. For 10 points, name this Roman Emperor who legendarily asked, "Et tu, Brute?" whi Easy assassinated.

- Later cues are more indicative
- Speed-accuracy tradeoff
- Multiple categories: history, literature, fine arts, science etc.

Content Model































at its start, it skirts the selkirk mountains and passes through the upper and lower arrow lakes. the spokane, willamette and the snake are major tributaries, and the grand coulee dam and the bonneville dam lie on it. FTP — name this river, formerly known as the oregon river, that forms the border of washington and oregon.

at its start, it skirts the selkirk mountains an sees through the upper and lower arrow lakes. the spokane, willamette and the snake are major tributaries, and the grand coulee dam and the bonneville dam lie on it. FTP — name this river, formerly known as the oregon river, that forms the border of washington and oregon.

#### **Premature buzz**

at its start, it skirts the selkirk mountains an sees through the upper and lower arrow lakes. the spokane,