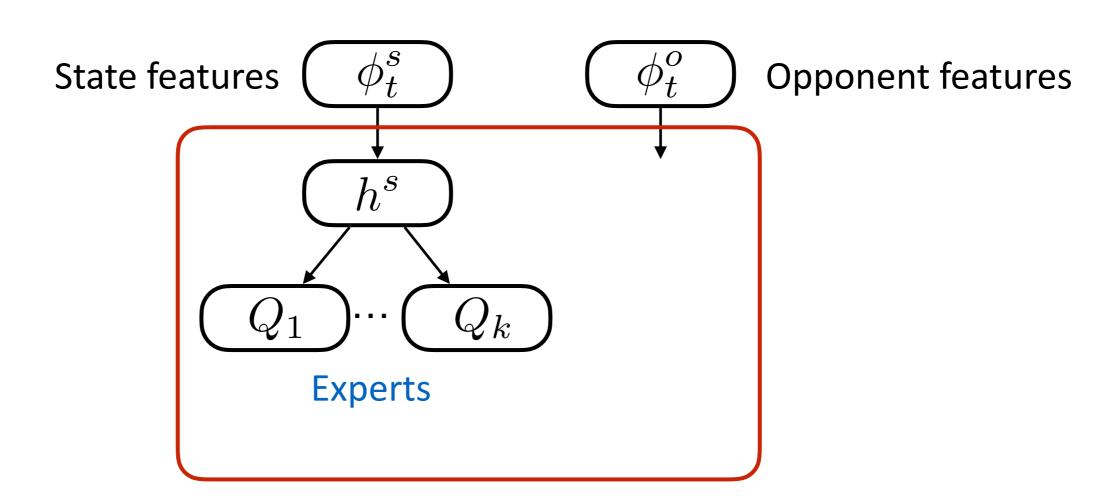

tate features

Buzzing Model



#### **Opponent features**

- # questions answered
- avg buzz position
- error rate

Average final score (reward)

#### **DRON-concat**

State features

Buzzing Model



#### **Opponent features**

- # questions answered
- avg buzz position
- error rate

**Encodes adaptation** 

Average final score (reward)

$$Q(s,a) = \sum_{o} Prob(o|s)Q(s,a,o)$$
 (s: state  $a$ : action  $o$ : opponent action)

#### **DRON-MoE** (Mixture of Experts)

$$Q(s,a) = \sum_{o} Prob(o|s)Q(s,a,o)$$
 (s: state a: action o: opponent action)

#### **DRON-MoE** (Mixture of Experts)

$$Q(s,a) = \sum_{o} Prob(o|s)Q(s,a,o)$$
 (s: state a: action o: opponent action)



#### **DRON-MoE** (Mixture of Experts)

$$Q(s,a) = \sum_{o} Prob(o|s)Q(s,a,o)$$
 (s: state a: action o: opponent action)



#### **DRON-MoE** (Mixture of Experts)

$$Q(s,a) = \sum_{o} Prob(o|s)Q(s,a,o)$$
 (s: state a: action o: opponent action)



#### **DRON-MoE** (Mixture of Experts)

$$Q(s,a) = \sum_{o} Prob(o|s)Q(s,a,o)$$
 (s: state a: action o: opponent action)



#### **DRON-MoE** (Mixture of Experts)

$$Q(s,a) = \sum_{o} Prob(o|s)Q(s,a,o)$$
 (s: state a: action o: opponent action)



#### **DRON-MoE** (Mixture of Experts)

$$Q(s,a) = \sum_{o} Prob(o|s)Q(s,a,o)$$
 (s: state a: action o: opponent action)



- 3610 users, 37.7K questions
- Offline training with human data

- 3610 users, 37.7K questions
- Offline training with human data

# Reward against human 0.9 0.5 Single-player DRON-WORLD DRON-MOE

- 3610 users, 37.7K questions
- Offline training with human data



- 3610 users, 37.7K questions
- Offl