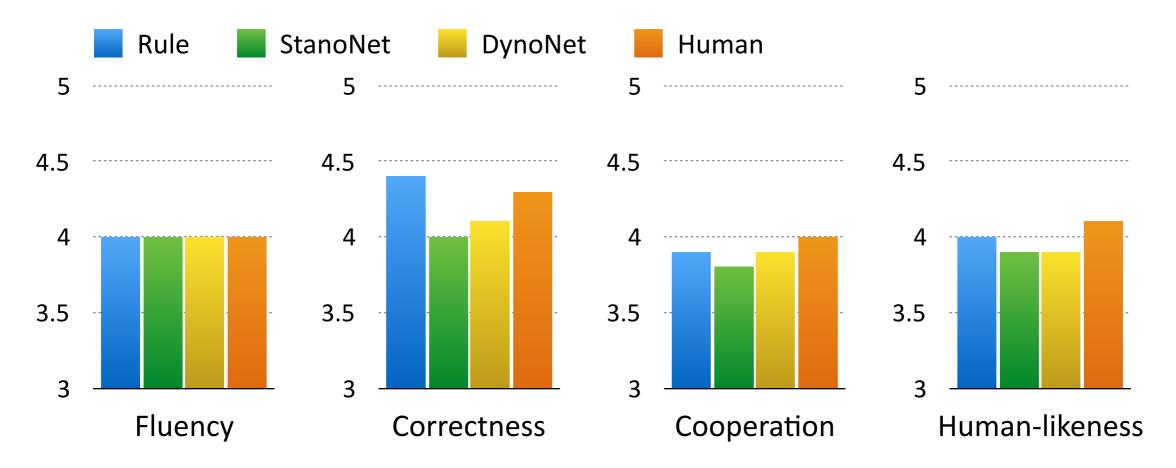

1 (very bad) to 5 (very good), justification



Rule is almost always correct

• 1 (very bad) to 5 (very good), justification



• Rule is almost always correct

1 (very bad) to 5 (very good), justification



• Rule is almost always correct



- Rule is almost always correct
- Human cues are very different from partner eval:



- Rule is almost always correct
- Human cues are very different from partner eval:
  - Agent 1: No, I don't know, sorry Agent 2: Lay-Z Boy, I mean. Correction seems to humanize the dialogue.



- Rule is almost always correct
- Human cues are very different from partner eval:
  - Agent 1: No, I don't know, sorry Agent 2: Lay-Z Boy, I mean. **Correction** seems to humanize the dialogue.
  - **Apologizes** with "No, I don't know, sorry", which seems very humanlike.



- Rule is almost always correct
- Human cues are very different from partner eval:
  - Agent 1: No, I don't know, sorry Agent 2: Lay-Z Boy, I mean. Correction seems to humanize the dialogue.
  - Apologizes with "No, I don't know, sorry", which seems very humanlike.
  - hiya -Very typical demonstration of a humanlike, casual wording.

#### **Language variation**

|          | Utterance<br>length | Unigram<br>Entropy |
|----------|---------------------|--------------------|
| Human    | 5.10                | 4.57               |
| DynoNet  | 3.37                | 3.90               |
| StanoNet | 4.01                | 4.05               |
| Rule     | 7.53                | 3.37               |

#### Language variation

|          | Utterance<br>length | Unigram<br>Entropy |
|----------|---