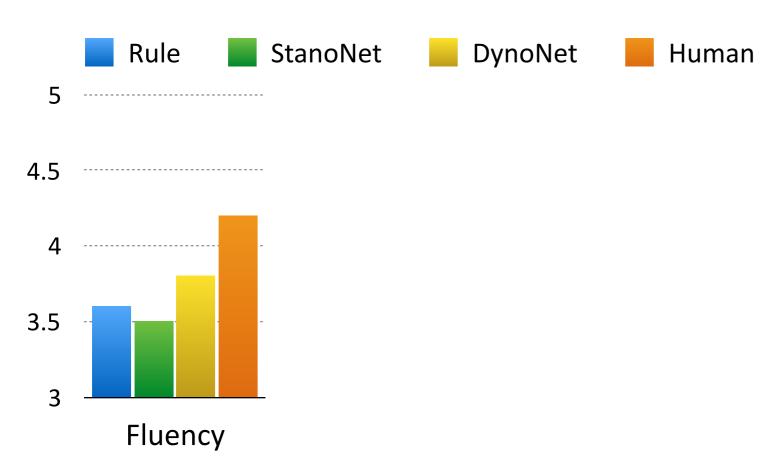

------------|---------|---------|
| Justin    | New Era Tickets       | morning | indoor  |
| Kathleen  | TRT Holdings          | morning | indoor  |
| Gloria    | L&L Hawaiian Barbecue | morning | indoor  |
| Kathleen  | Advance Auto Paris    | morning | outdoor |
| Justin    | Dollar General        | morning | indoor  |
| Anna      | Arctic Cat            | morning | indoor  |
| Steven    | Dollar General        | morning | indoor  |
| Wayne     | R.J. Corman Railroad  | morning | indoor  |
| Alexander | R.J. Corman Railroad  | morning | indoor  |



#### **DynoNet:**

cooperative, can be incorrect

Hello



1 of my morning likes the outdoors

do they work for trt holdings?

SELECT (Kathleen, TRT Holdings, morning, indoor)

And all like indoor except one

ends prefer morning

Kathleen?



• 1 (very bad) to 5 (very good), optional comments



Similar fluency

• 1 (very bad) to 5 (very good), optional comments



Similar fluency



- Similar fluency
- Correctness ratings are not reliable



- Similar fluency
- Correctness ratings are not reliable



- Similar fluency
- Correctness ratings are not reliable
- Rule is not very cooperative:
  - Wasn't catching cues, ignoring my input.



- Similar fluency
- Correctness ratings are not reliable
- Rule is not very cooperative:
  - Wasn't catching cues, ignoring my input.



- Similar fluency
- Correctness ratings are not reliable
- Rule is not very cooperative:
  - Wasn't catching cues, ignoring my input.
- DynoNet mostly finish the task smoothly but can repeat itself:
  - Pretty sure this conversation was a bot due to repeated s