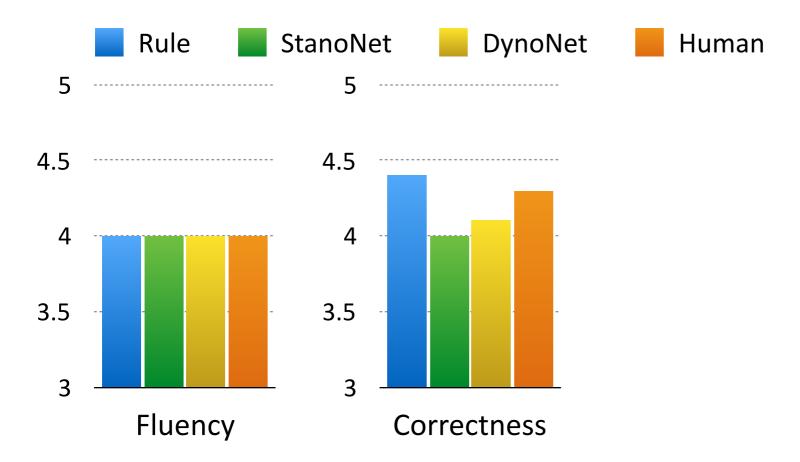

ar fluency

• 1 (very bad) to 5 (very good), optional comments



Similar fluency



- Similar fluency
- Correctness ratings are not reliable



- Similar fluency
- Correctness ratings are not reliable



- Similar fluency
- Correctness ratings are not reliable
- Rule is not very cooperative:
  - Wasn't catching cues, ignoring my input.



- Similar fluency
- Correctness ratings are not reliable
- Rule is not very cooperative:
  - Wasn't catching cues, ignoring my input.



- Similar fluency
- Correctness ratings are not reliable
- Rule is not very cooperative:
  - Wasn't catching cues, ignoring my input.
- DynoNet mostly finish the task smoothly but can repeat itself:
  - Pretty sure this conversation was a bot due to repeated sentences.





1 (very bad) to 5 (very good), justification



Rule is almost always correct

• 1 (very bad) to 5 (very good), justification



• Rule is almost always correct

1 (very bad) to 5 (very good), justification



• Rule is almost always correct



- Rule is almost always correct
- Human cues are very different from partner eval:



- Rule is almost always correct
- Human cues are very different from partner eval:
  - Agent 1: No, I don't know, sorry Agent 2: Lay-Z Boy, I mean. Correction seems to humanize the dialogue.



- Rule is almost always correct
- Human cues are very different from partner eval:
  - Agent 1: No, I don't know, sorry Agent 2: Lay-Z Boy, I mean. **Correction** seems to humanize the dialogue.
  - **Apologizes** with "No, I don't know, sorry", which seems very humanlike.



- Rule is almost always correct
- Human cues