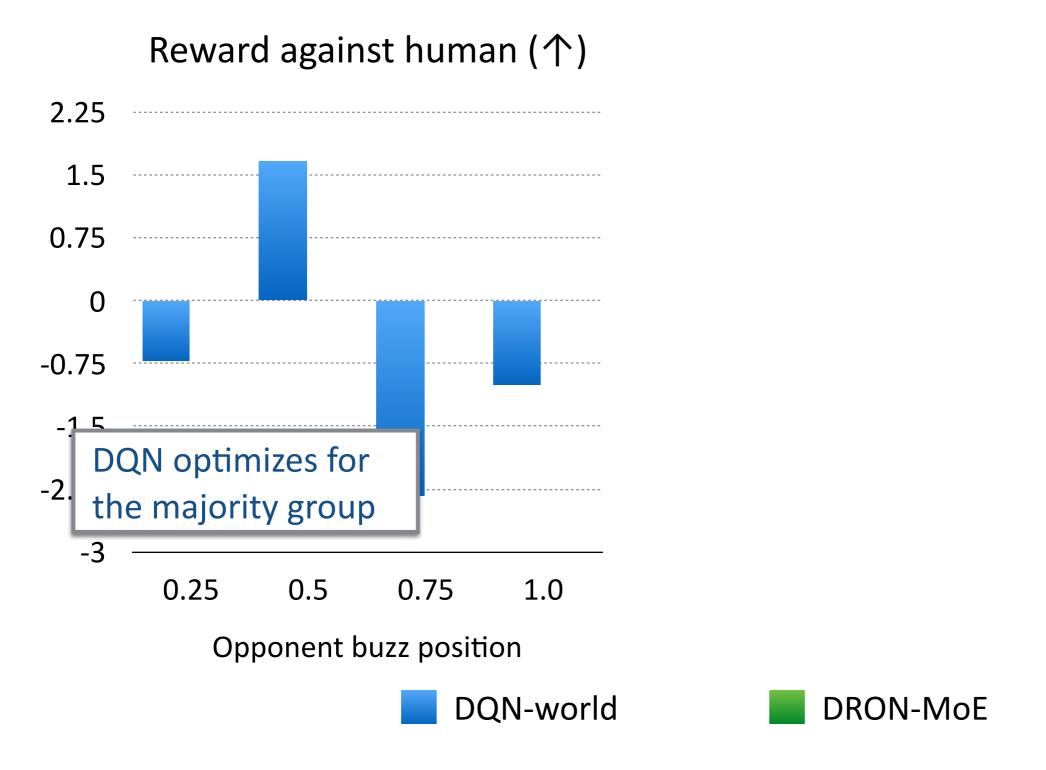

are when fund to memorane, these create the rough ER. Codons are translated at this organelle where the tRNA and mRNA meet. For 10 points, name this organelle that is the site of protein synthesis.

△ DRON-MoE

Single-player

DQN-world

Group user by buzzing positions

Group user by buzzing positions

The antibiotic erythromycin works by disrupting this organelle, which contains P, and A sites on its large subunit he parts this organelle are sembled at nucleoli, ar when bound to a memorane, these create the rough ER. Codons are translated at this organelle where the tRNA and mRNA meet. For 10 points, name this organelle that is the site of protein synthesis.

0-25%



Group user by buzzing positions

Group user by buzzing positions

#### Group user by buzzing positions



**DRON-MoE** 

















Learning user adaptation in a game environment



Learning user adaptation in a game environment



RL + factored user representation for adaptation



Learning user adaptation in a game environment



RL + factored user representation for adaptation



Transfer knowledge among users?

- Agents that learn from and work with humans
  - Human-computer collaboration through communication
  - User adaptation through reinforcement learning

- Agents that learn from and work with humans
  - Human-computer collaboration through communication
  - User adaptation through reinforcement learning



- Agents that learn from and work with humans
  - Human-computer collaboration through communication
  - User adaptation through reinforcement learning





- Agents that learn from and work