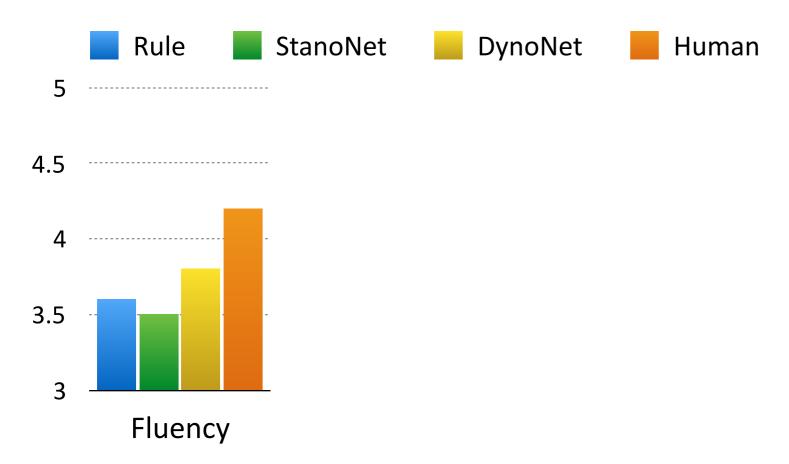

a Tickets       | morning | indoor  |
| Kathleen  | TRT Holdings          | morning | indoor  |
| Gloria    | L&L Hawaiian Barbecue | morning | indoor  |
| Kathleen  | Advance Auto Paris    | morning | outdoor |
| Justin    | Dollar General        | morning | indoor  |
| Anna      | Arctic Cat            | morning | indoor  |
| Steven    | Dollar General        | morning | indoor  |
| Wayne     | R.J. Corman Railroad  | morning | indoor  |
| Alexander | R.J. Corman Railroad  | morning | indoor  |



#### **DynoNet:**

cooperative, can be incorrect

Hello



1 of my morning likes the outdoors

do they work for trt holdings?

SELECT (Kathleen, TRT Holdings, morning, indoor)

And all like indoor except one

ends prefer morning

Kathleen?



• 1 (very bad) to 5 (very good), optional comments



Similar fluency

• 1 (very bad) to 5 (very good), optional comments



Similar fluency



- Similar fluency
- Correctness ratings are not reliable



- Similar fluency
- Correctness ratings are not reliable



- Similar fluency
- Correctness ratings are not reliable
- Rule is not very cooperative:
  - Wasn't catching cues, ignoring my input.



- Similar fluency
- Correctness ratings are not reliable
- Rule is not very cooperative:
  - Wasn't catching cues, ignoring my input.



- Similar fluency
- Correctness ratings are not reliable
- Rule is not very cooperative:
  - Wasn't catching cues, ignoring my input.
- DynoNet mostly finish the task smoothly but can repeat itself:
  - Pretty sure this conversation was a bot due to repeated sentences.





1 (very bad) to 5 (very good), justific