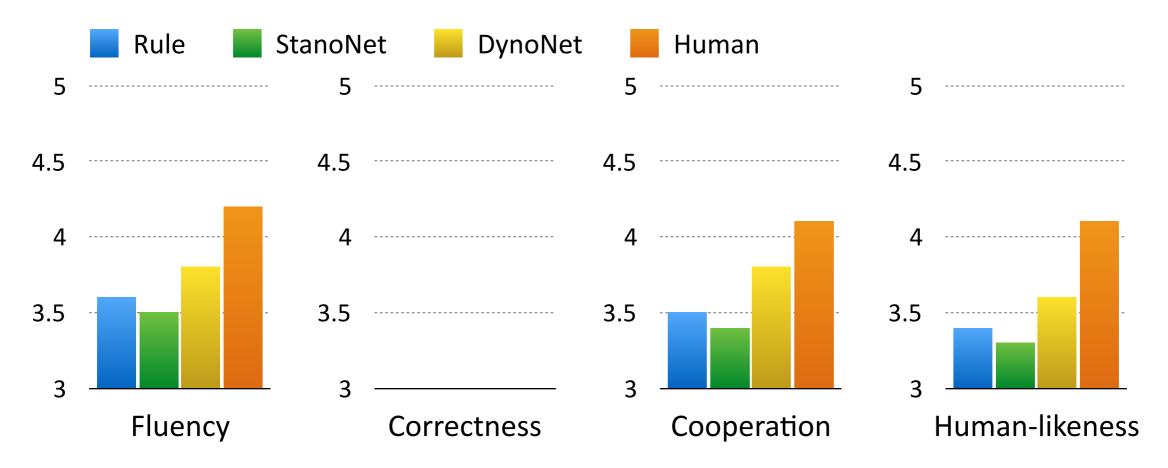

rning | indoor  |



#### **DynoNet:**

cooperative, can be incorrect

Hello



1 of my morning likes the outdoors

do they work for trt holdings?

SELECT (Kathleen, TRT Holdings, morning, indoor)

And all like indoor except one

ends prefer morning

Kathleen?



• 1 (very bad) to 5 (very good), optional comments



Similar fluency

• 1 (very bad) to 5 (very good), optional comments



Similar fluency



- Similar fluency
- Correctness ratings are not reliable



- Similar fluency
- Correctness ratings are not reliable



- Similar fluency
- Correctness ratings are not reliable
- Rule is not very cooperative:
  - Wasn't catching cues, ignoring my input.



- Similar fluency
- Correctness ratings are not reliable
- Rule is not very cooperative:
  - Wasn't catching cues, ignoring my input.



- Similar fluency
- Correctness ratings are not reliable
- Rule is not very cooperative:
  - Wasn't catching cues, ignoring my input.
- DynoNet mostly finish the task smoothly but can repeat itself:
  - Pretty sure this conversation was a bot due to repeated sentences.





1 (very bad) to 5 (very good), justification



Rule is almost always correct

• 1 (very bad) to 5 (very good), justification



• Rule is almost always correct

1 (very bad) to 5 (very good), justification



• Rule is almost always correct



- Rule is almost always correct
- Human cues are very different from partner eval:



- Rule is almost always correct
- Human cues are very different from partner eval:
  - Agent 1: No, I don't know, sorry Agent 2: Lay-Z Boy, I mean. Correction seems to humanize the dialogue.