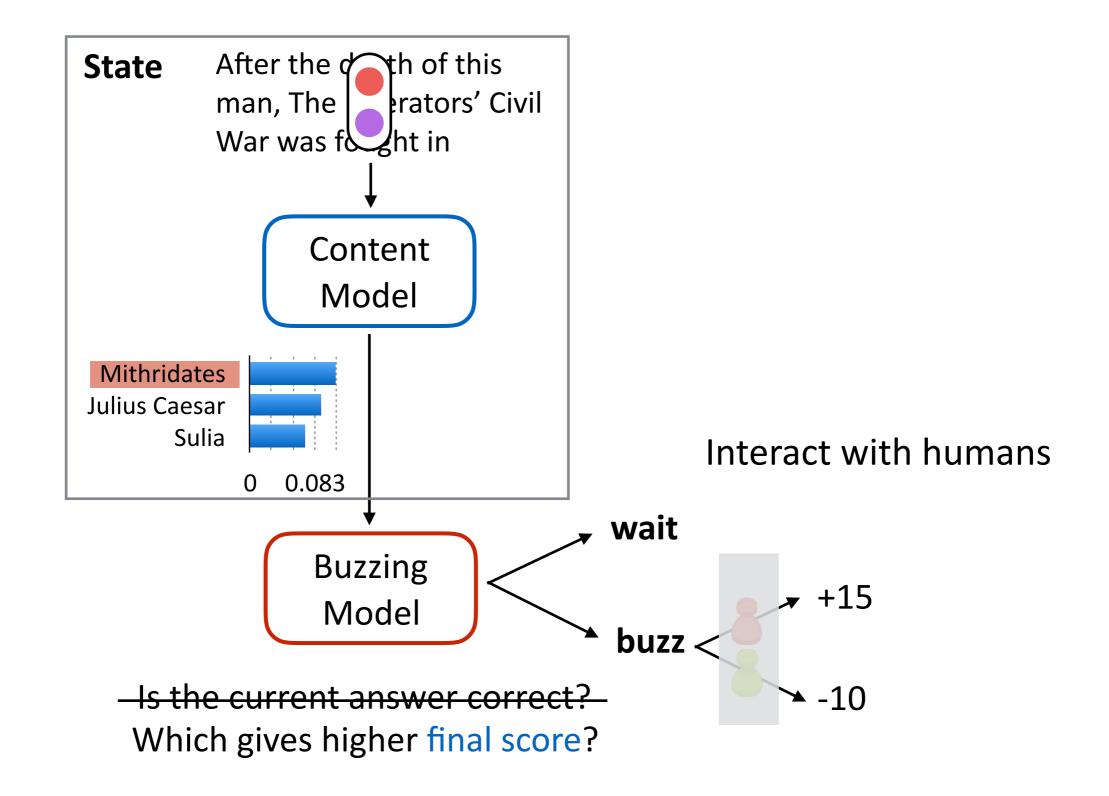

emature buzz**

at its start, it skirts the selkirk mountains an sees through the upper and lower arrow Wait here is fine in , willamette and the snae are major tributaries, and the grangeoulee dam and the bonneville dam lie on it. FTP—Better to buzz after the ly known as the oregon right, that forms thopponent's mistake and oregon.

#### **Premature buzz**

at its start, it skirts the selkirk mountains an sees through the upper and lower arrow Wait here is fine in , willamette and the snae are major tributaries, and the grangeoulee dam and the bonneville dam lie on it. FTP—Better to buzz after the ly known as the oregon right, that forms thopponent's mistake and oregon.

The Result of an action depends on the opponent





Is the current answer correct? Which gives higher final score?

















#### Fast and good







#### Fast and good



#### More words seen, higher accuracy







#### Fast and good



#### More words seen, higher accuracy



Adapt the buzzing decision to different players









#### **Opponent features**

- # questions answered
- avg buzz position
- error rate

State features

Buzzing Model



#### **Opponent features**

- # questions answered
- avg buzz position
- error rate

State features

Buzzing Model



#### **Opponent features**

- # questions answered
- avg buzz position
- error rate

Average final score (reward)

#### **DRON-concat**

State features

Buzzing Model



#### **Opponent features**

- # questions answered
- avg buzz position
- error rate

Average final score (reward)

#### **DRON-concat**

State features

Buzzing Model