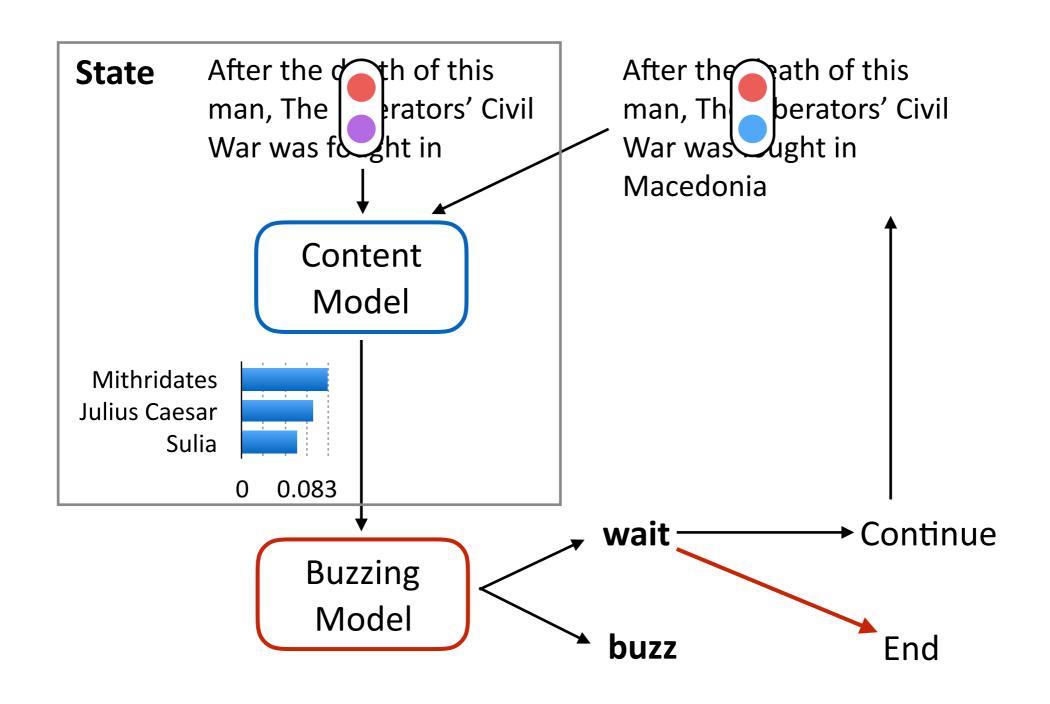

fought in Macedonia. This man introduced the concept of leap year in his namesake calendar, and he claimed "The die is cast" before crossing the Rubicon river. For 10 points, name this Roman Emperor who legendarily asked, "Et tu, Brute?" whi Easy assassinated.

- Later cues are more indicative
- Speed-accuracy tradeoff

A: Hard leath of this man, The Liberators' Civil War was fought in Macedonia. This man introduced the concept of leap year in his namesake calendar, and he claimed "The die is cast" before crossing the Rubicon river. For 10 points, name this Roman Emperor who legendarily asked, "Et tu, Brute?" whi Easy assassinated.

- Later cues are more indicative
- Speed-accuracy tradeoff
- Multiple categories: history, literature, fine arts, science etc.

Content Model































at its start, it skirts the selkirk mountains and passes through the upper and lower arrow lakes. the spokane, willamette and the snake are major tributaries, and the grand coulee dam and the bonneville dam lie on it. FTP — name this river, formerly known as the oregon river, that forms the border of washington and oregon.

at its start, it skirts the selkirk mountains an sees through the upper and lower arrow lakes. the spokane, willamette and the snake are major tributaries, and the grand coulee dam and the bonneville dam lie on it. FTP — name this river, formerly known as the oregon river, that forms the border of washington and oregon.

#### **Premature buzz**

at its start, it skirts the selkirk mountains an sees through the upper and lower arrow lakes. the spokane, will