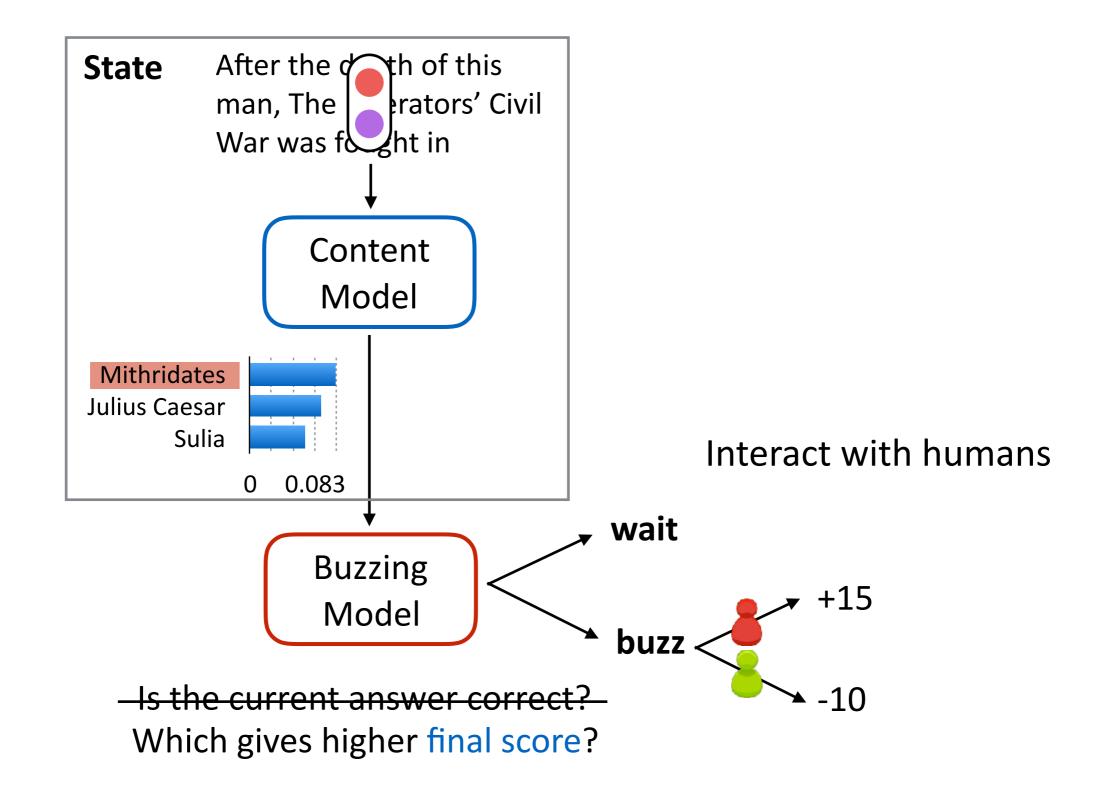

Premature buzz**

at its start, it skirts the selkirk mountains an sees through the upper and lower arrow Wait here is fine in , willamette and the snae are major tributaries, and the grangeoulee dam and the bonneville dam lie on it. FTP—Better to buzz after the ly known as the oregon right, that forms thopponent's mistake and oregon.

#### **Premature buzz**

at its start, it skirts the selkirk mountains an sees through the upper and lower arrow Wait here is fine in , willamette and the snae are major tributaries, and the grangeoulee dam and the bonneville dam lie on it. FTP—Better to buzz after the ly known as the oregon right, that forms thopponent's mistake and oregon.

The Result of an action depends on the opponent





Is the current answer correct? Which gives higher final score?

















#### Fast and good







#### Fast and good



#### More words seen, higher accuracy







#### Fast and good



#### More words seen, higher accuracy



Adapt the buzzing decision to different players









#### **Opponent features**

- # questions answered
- avg buzz position
- error rate

State features

Buzzing Model



#### **Opponent features**

- # questions answered
- avg buzz position
- error rate

State features

Buzzing Model



#### **Opponent features**

- # questions answered
- avg buzz position
- error rate

Average final score (reward)

#### **DRON-concat**

State features

Buzzing Model



#### **Opponent features**

- # questions answered
- avg buzz position
- error rate

Average final score (reward)

#### **DRON-concat**

State features

Buzzing Mode