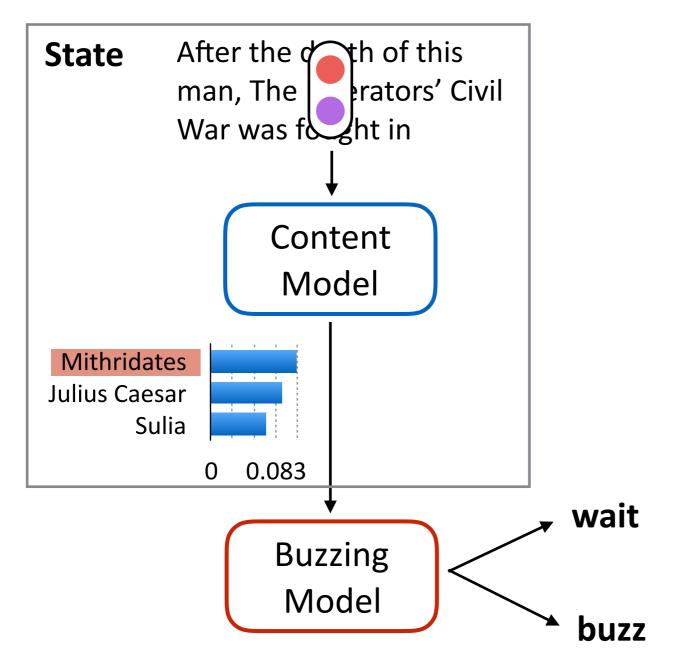

on river, that forms the border of washington and oregon.

#### **Premature buzz**

at its start, it skirts the selkirk mountains an sees through the upper and lower arrow Wait here is fine in , willamette and the snae are major tributaries, and the grangeoulee dam and the bonneville dam lie on it. FTP—Better to buzz after the ly known as the oregon right, that forms thopponent's mistake and oregon.

#### **Premature buzz**

at its start, it skirts the selkirk mountains an sees through the upper and lower arrow Wait here is fine in , willamette and the snae are major tributaries, and the grangeoulee dam and the bonneville dam lie on it. FTP—Better to buzz after the ly known as the oregon right, that forms thopponent's mistake and oregon.

The Result of an action depends on the opponent





Is the current answer correct? Which gives higher final score?

















#### Fast and good







#### Fast and good



#### More words seen, higher accuracy







#### Fast and good



#### More words seen, higher accuracy



Adapt the buzzing decision to different players









#### **Opponent features**

- # questions answered
- avg buzz position
- error rate

State features

Buzzing Model



#### **Opponent features**

- # questions answered
- avg buzz position
- error rate

State features

Buzzing Model



#### **Opponent features**

- # questions answered
- avg buzz position
- error rate

Average final score (reward)

#### **DRON-concat**

State features

Buzzing Model



#### **Opponent features**

- # questions answered
- avg buzz position
- error rate

Average final