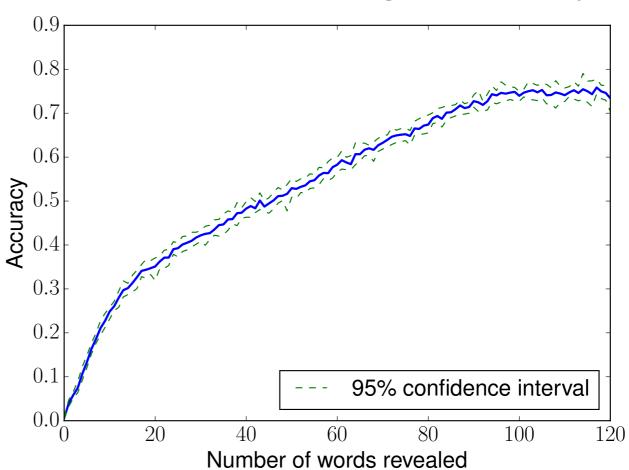

ries, and the grangeoulee dam and the bonneville dam lie on it. FTP—Better to buzz after the ly known as the oregon right, that forms thopponent's mistake and oregon.

#### **Premature buzz**

at its start, it skirts the selkirk mountains an sees through the upper and lower arrow Wait here is fine in , willamette and the snae are major tributaries, and the grangeoulee dam and the bonneville dam lie on it. FTP—Better to buzz after the ly known as the oregon right, that forms thopponent's mistake and oregon.

The Result of an action depends on the opponent





Is the current answer correct? Which gives higher final score?

















#### Fast and good







#### Fast and good



#### More words seen, higher accuracy







#### Fast and good



#### More words seen, higher accuracy



Adapt the buzzing decision to different players









#### **Opponent features**

- # questions answered
- avg buzz position
- error rate

State features

Buzzing Model



#### **Opponent features**

- # questions answered
- avg buzz position
- error rate

State features

Buzzing Model



#### **Opponent features**

- # questions answered
- avg buzz position
- error rate

Average final score (reward)

#### **DRON-concat**

State features

Buzzing Model



#### **Opponent features**

- # questions answered
- avg buzz position
- error rate

Average final score (reward)

#### **DRON-concat**

State features

Buzzing Model



#### **Opponent features**

- # questions answered
- avg buzz position
- error rate

**Encodes adaptation** 

Average final score (reward)

$$Q(s,a) = \sum_{o} Prob(