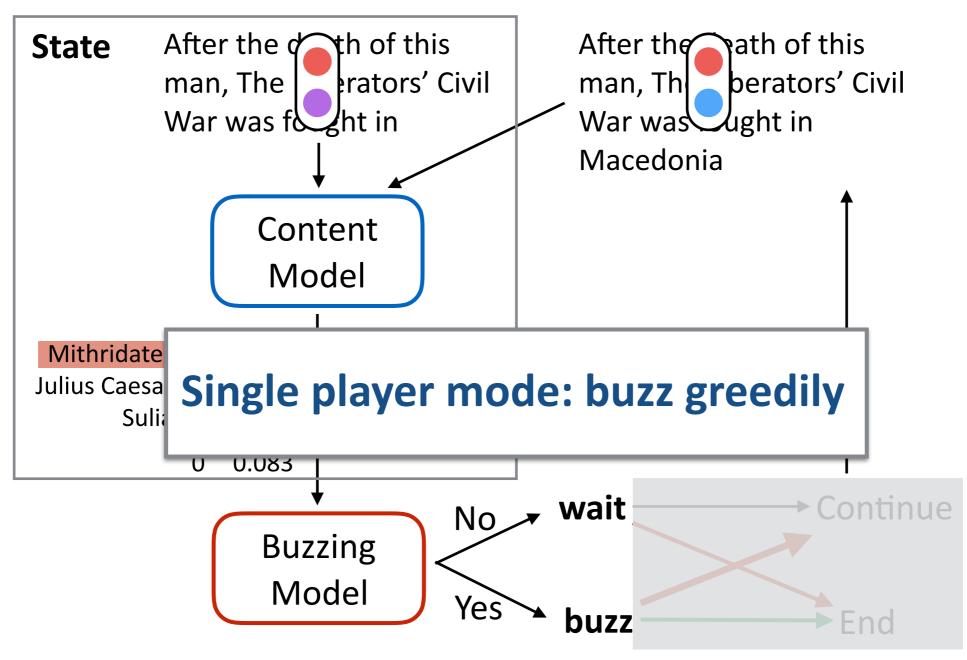

cedonia. This man introduced the concept of leap year in his namesake calendar, and he claimed "The die is cast" before crossing the Rubicon river. For 10 points, name this Roman Emperor who legendarily asked, "Et tu, Brute?" whi Easy assassinated.

- Later cues are more indicative
- Speed-accuracy tradeoff

A: Hard leath of this man, The Liberators' Civil War was fought in Macedonia. This man introduced the concept of leap year in his namesake calendar, and he claimed "The die is cast" before crossing the Rubicon river. For 10 points, name this Roman Emperor who legendarily asked, "Et tu, Brute?" whi Easy assassinated.

- Later cues are more indicative
- Speed-accuracy tradeoff
- Multiple categories: history, literature, fine arts, science etc.

Content Model































at its start, it skirts the selkirk mountains and passes through the upper and lower arrow lakes. the spokane, willamette and the snake are major tributaries, and the grand coulee dam and the bonneville dam lie on it. FTP — name this river, formerly known as the oregon river, that forms the border of washington and oregon.

at its start, it skirts the selkirk mountains an sees through the upper and lower arrow lakes. the spokane, willamette and the snake are major tributaries, and the grand coulee dam and the bonneville dam lie on it. FTP — name this river, formerly known as the oregon river, that forms the border of washington and oregon.

#### **Premature buzz**

at its start, it skirts the selkirk mountains an sees through the upper and lower arrow lakes. the spokane, willamette and t