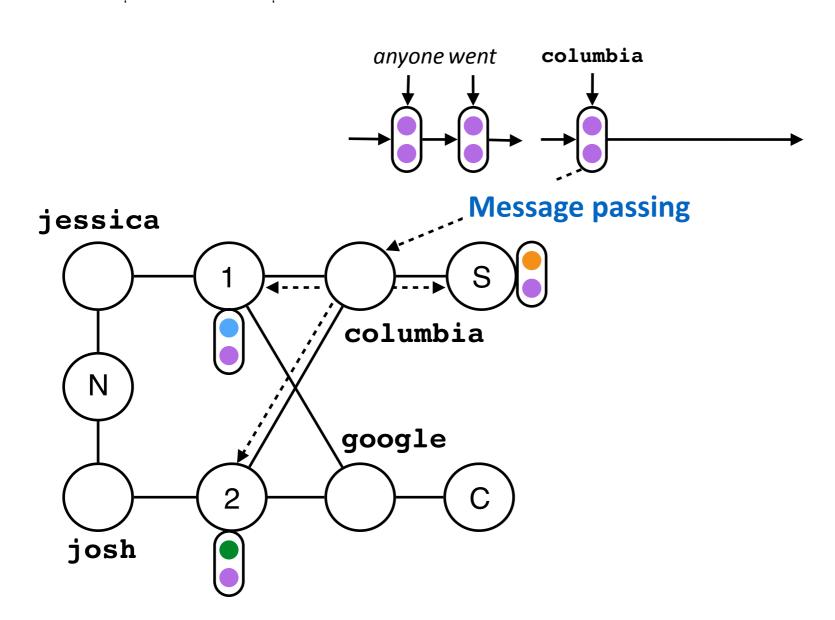

B: anyone went to columbia? Lexicon: entity linking

A: Yes. jessica and josh.

| A | <b>N</b> ame | <b>S</b> chool | <b>C</b> ompany |
|---|--------------|----------------|-----------------|
| 1 | Jessica      | Columbia       | Google          |
| 2 | Josh         | Columbia       | Google          |

B: anyone went to columbia?

A: Yes. Jessica and Josh.

**Lexicon**: entity linking

Realizer: entity realization

| Name      | Company               | Time      | Locatio |
|-----------|-----------------------|-----------|---------|
| Kathy     | TRT Holdings          | afternoon | indoor  |
| Jason     | Dollar General        | afternoon | indoor  |
| Johnny    | TRT Holdings          | afternoon | outdoor |
| Frank     | SFN Group             | afternoon | indoor  |
| Catherine | Dollar General        | afternoon | indoor  |
| Catherine | Weis Markets          | afternoon | indoor  |
| Kathleen  | TRT Holdings          | morning   | indoor  |
| Lori      | TRT Holdings          | afternoon | indoor  |
| Frank     | L&L Hawaiian Barbecue | afternoon | outdoor |