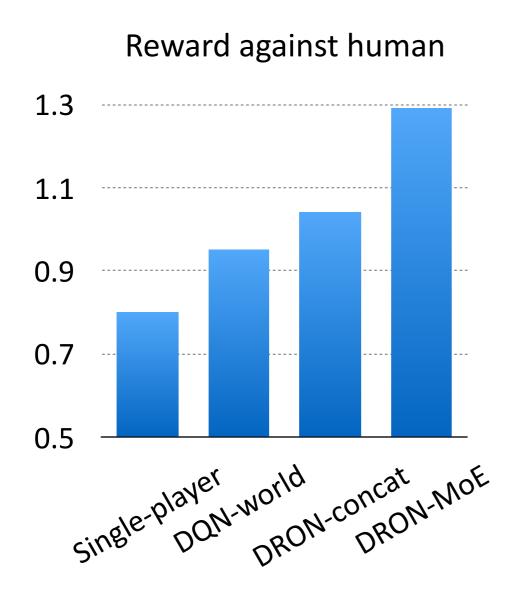

opponent action)



#### **DRON-MoE** (Mixture of Experts)

$$Q(s,a) = \sum_{o} Prob(o|s)Q(s,a,o)$$
 (s: state a: action o: opponent action)



- 3610 users, 37.7K questions
- Offline training with human data

- 3610 users, 37.7K questions
- Offline training with human data

# Reward against human 0.9 0.5 Single-player DRON-WORLD DRON-MOE

- 3610 users, 37.7K questions
- Offline training with human data



- 3610 users, 37.7K questions
- Offline training with human data



- 3610 users, 37.7K questions
- Offline training with human data



DQN-world > Single-player:
 Opponent-sensitive score helps

- 3610 users, 37.7K questions
- Offline training with human data



DQN-world > Single-player:
 Opponent-sensitive score helps

- 3610 users, 37.7K questions
- Offline training with human data



DQN-world > Single-player:
 Opponent-sensitive score helps

- 3610 users, 37.7K questions
- Offline training with human data



- DQN-world > Single-player:
   Opponent-sensitive score helps
- DRON > DQN
   Explicitly modeling opponents helps

- 3610 users, 37.7K questions
- Offline training with human data



The antibiotic erythromycin works by disrupting this organelle, which contains E, P, and A sites on its large subunit. The parts of this organelle are assembled at nucleoli, and when bound to a membrane, these create the rough ER. Codons are translated at this organelle where the tRNA and mRNA meet. For 10 points, name this organelle that is the site of protein synthesis.

The antibiotic erythromycin works by disrupting this organelle, which contains E, P, and A sites on its large