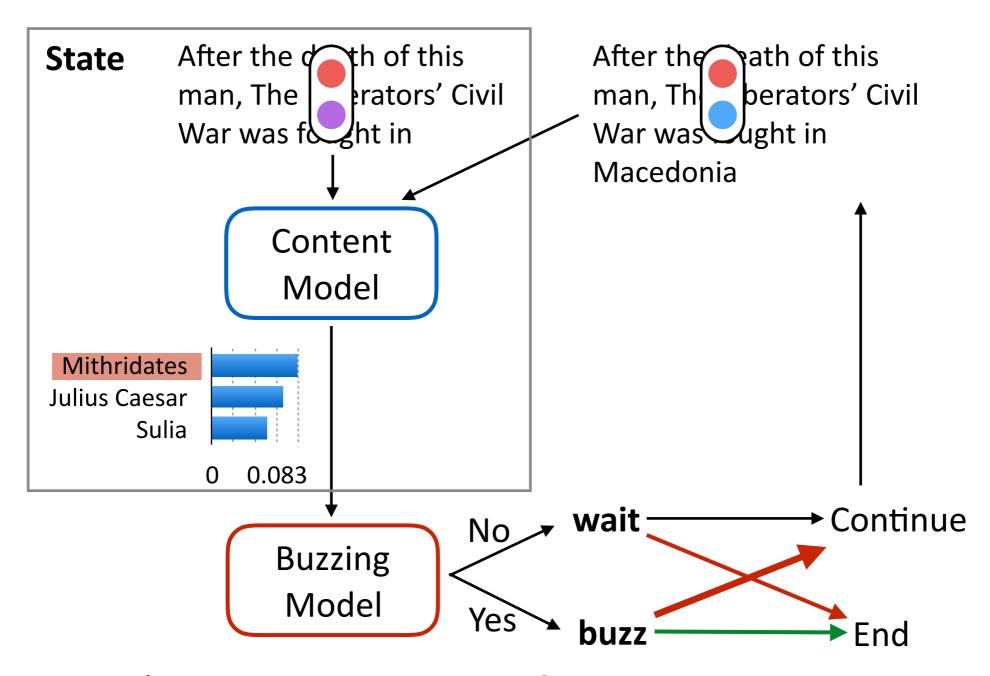

Macedonia. This man introduced the concept of leap year in his namesake calendar, and he claimed "The die is cast" before crossing the Rubicon river. For 10 points, name this Roman Emperor who legendarily asked, "Et tu, Brute?" whi Easy assassinated.

- Later cues are more indicative
- Speed-accuracy tradeoff

A: Hard leath of this man, The Liberators' Civil War was fought in Macedonia. This man introduced the concept of leap year in his namesake calendar, and he claimed "The die is cast" before crossing the Rubicon river. For 10 points, name this Roman Emperor who legendarily asked, "Et tu, Brute?" whi Easy assassinated.

- Later cues are more indicative
- Speed-accuracy tradeoff
- Multiple categories: history, literature, fine arts, science etc.

Content Model































at its start, it skirts the selkirk mountains and passes through the upper and lower arrow lakes. the spokane, willamette and the snake are major tributaries, and the grand coulee dam and the bonneville dam lie on it. FTP — name this river, formerly known as the oregon river, that forms the border of washington and oregon.

at its start, it skirts the selkirk mountains an sees through the upper and lower arrow lakes. the spokane, willamette and the snake are major tributaries, and the grand coulee dam and the bonneville dam lie on it. FTP — name this river, formerly known as the oregon river, that forms the border of washington and oregon.

#### **Premature buzz**

at its start, it skirts the selkirk mountains an sees through the upper and lower arrow lakes. the spokane, willamette and