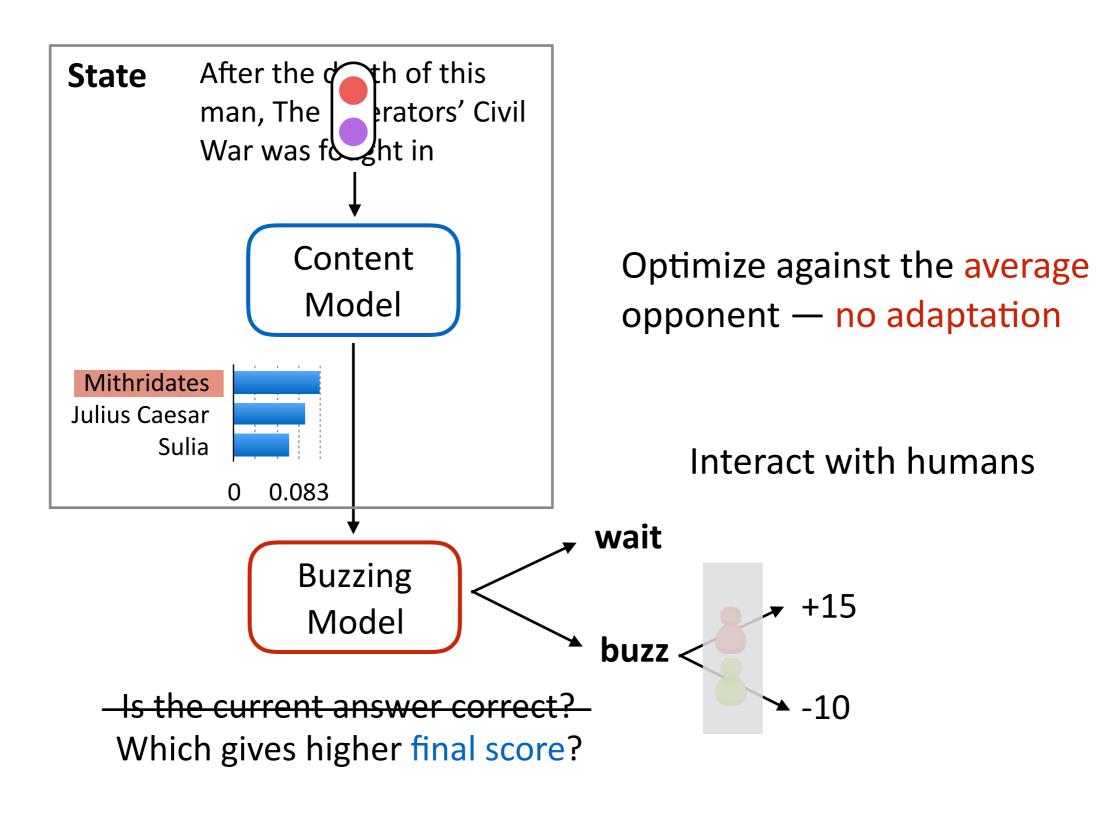

ature buzz**

at its start, it skirts the selkirk mountains an sees through the upper and lower arrow Wait here is fine in , willamette and the snae are major tributaries, and the grangeoulee dam and the bonneville dam lie on it. FTP—Better to buzz after the ly known as the oregon right, that forms thopponent's mistake and oregon.

#### **Premature buzz**

at its start, it skirts the selkirk mountains an sees through the upper and lower arrow Wait here is fine in , willamette and the snae are major tributaries, and the grangeoulee dam and the bonneville dam lie on it. FTP—Better to buzz after the ly known as the oregon right, that forms thopponent's mistake and oregon.

The Result of an action depends on the opponent





Is the current answer correct? Which gives higher final score?

















#### Fast and good







#### Fast and good



#### More words seen, higher accuracy







#### Fast and good



#### More words seen, higher accuracy



Adapt the buzzing decision to different players









#### **Opponent features**

- # questions answered
- avg buzz position
- error rate

State features

Buzzing Model



#### **Opponent features**

- # questions answered
- avg buzz position
- error rate

State features

Buzzing Model



#### **Opponent features**

- # questions answered
- avg buzz position
- error rate

Average final score (reward)

#### **DRON-concat**

State features

Buzzing Model



#### **Opponent features**

- # questions answered
- avg buzz position
- error rate

Average final score (reward)

#### **DRON-concat**

State features

Buzzing Model