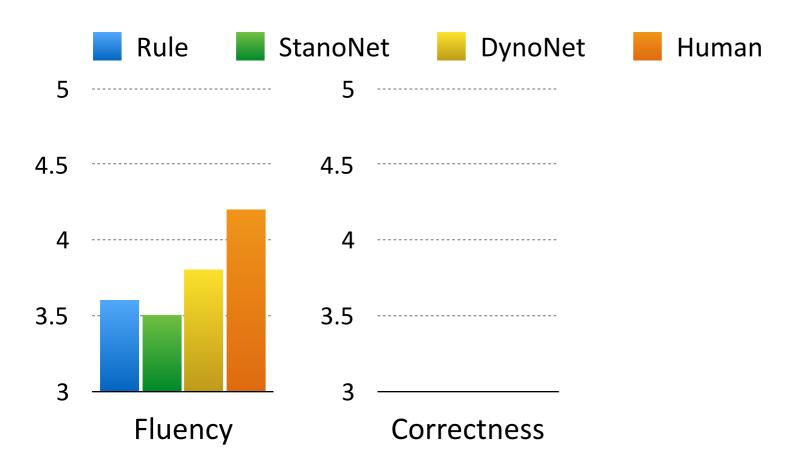

or  |
| Gloria    | L&L Hawaiian Barbecue | morning | indoor  |
| Kathleen  | Advance Auto Paris    | morning | outdoor |
| Justin    | Dollar General        | morning | indoor  |
| Anna      | Arctic Cat            | morning | indoor  |
| Steven    | Dollar General        | morning | indoor  |
| Wayne     | R.J. Corman Railroad  | morning | indoor  |
| Alexander | R.J. Corman Railroad  | morning | indoor  |



#### **DynoNet:**

cooperative, can be incorrect

Hello



1 of my morning likes the outdoors

do they work for trt holdings?

SELECT (Kathleen, TRT Holdings, morning, indoor)

And all like indoor except one

ends prefer morning

Kathleen?



• 1 (very bad) to 5 (very good), optional comments



Similar fluency

• 1 (very bad) to 5 (very good), optional comments



Similar fluency



- Similar fluency
- Correctness ratings are not reliable



- Similar fluency
- Correctness ratings are not reliable



- Similar fluency
- Correctness ratings are not reliable
- Rule is not very cooperative:
  - Wasn't catching cues, ignoring my input.



- Similar fluency
- Correctness ratings are not reliable
- Rule is not very cooperative:
  - Wasn't catching cues, ignoring my input.



- Similar fluency
- Correctness ratings are not reliable
- Rule is not very cooperative:
  - Wasn't catching cues, ignoring my input.
- DynoNet mostly finish the task smoothly but can repeat itself:
  - Pretty sure this conversation was a bot due to repeated sentences.





1 (very bad) to 5 (very good), justification



Rule is almost always correct

• 1 (very bad) to 5 (very good), justification