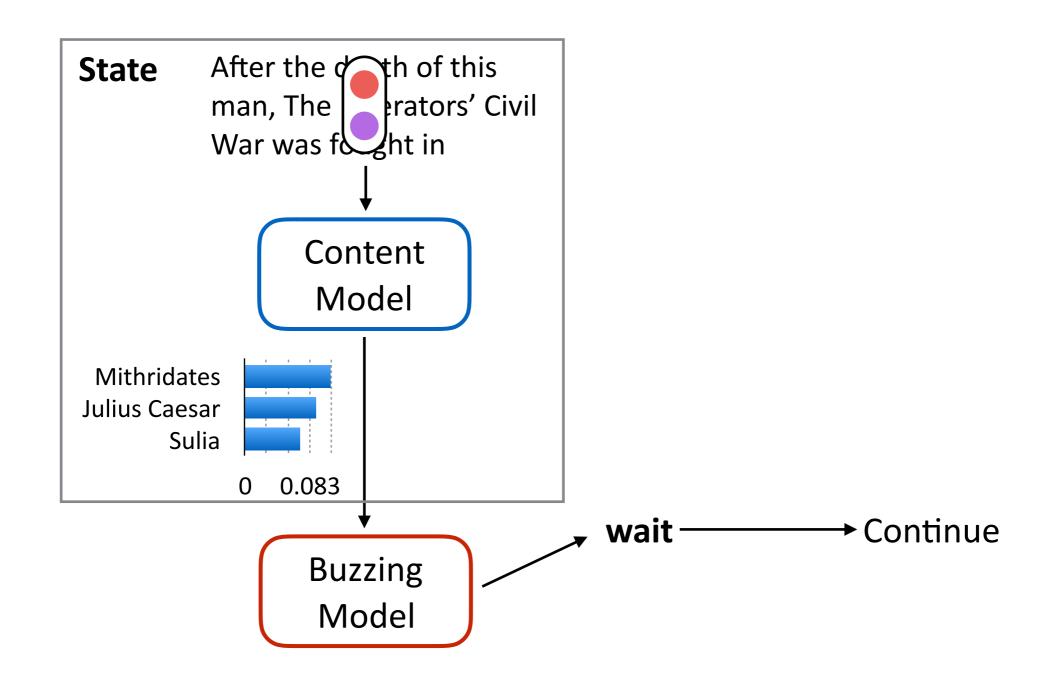

r was fought in Macedonia. This man introduced the concept of leap year in his namesake calendar, and he claimed "The die is cast" before crossing the Rubicon river. For 10 points, name this Roman Emperor who legendarily asked, "Et tu, Brute?" whi Easy assassinated.

- Later cues are more indicative
- Speed-accuracy tradeoff

A: Hard leath of this man, The Liberators' Civil War was fought in Macedonia. This man introduced the concept of leap year in his namesake calendar, and he claimed "The die is cast" before crossing the Rubicon river. For 10 points, name this Roman Emperor who legendarily asked, "Et tu, Brute?" whi Easy assassinated.

- Later cues are more indicative
- Speed-accuracy tradeoff
- Multiple categories: history, literature, fine arts, science etc.

Content Model































at its start, it skirts the selkirk mountains and passes through the upper and lower arrow lakes. the spokane, willamette and the snake are major tributaries, and the grand coulee dam and the bonneville dam lie on it. FTP — name this river, formerly known as the oregon river, that forms the border of washington and oregon.

at its start, it skirts the selkirk mountains an sees through the upper and lower arrow lakes. the spokane, willamette and the snake are major tributaries, and the grand coulee dam and the bonneville dam lie on it. FTP — name this river, formerly known as the oregon river, that forms the border of washington and oregon.

#### **Premature buzz**

at its start, it skirts the selkirk mountains an sees through the upper and lower arrow lakes. the spokane