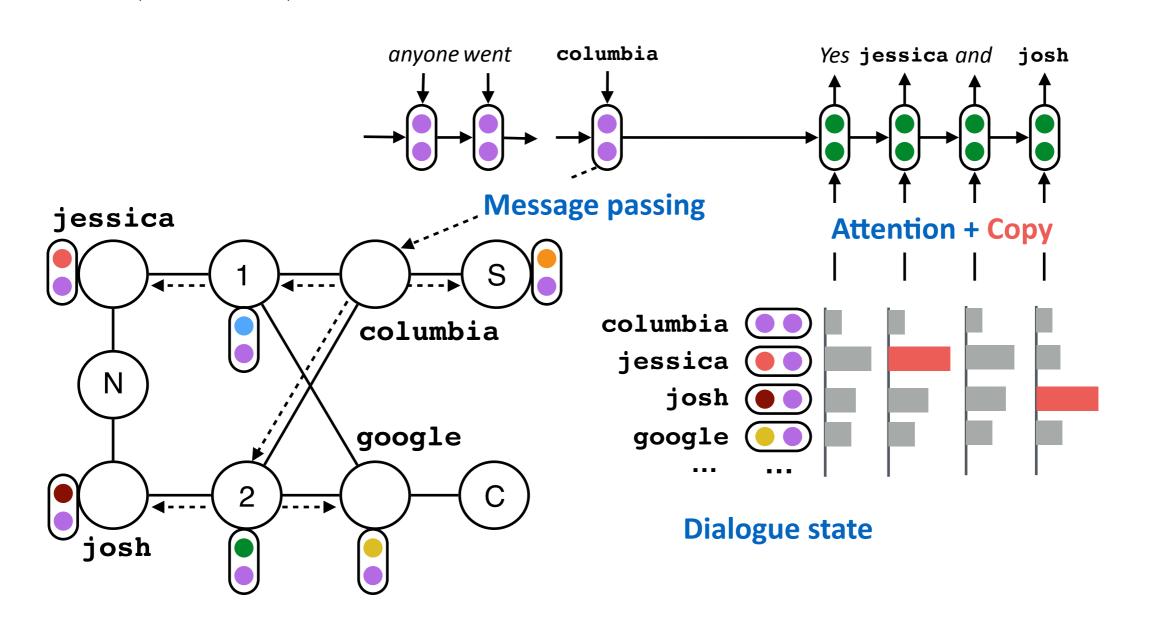

B: anyone went to columbia? Lexicon: entity linking

A: Yes. jessica and josh.

| A | <b>N</b> ame | <b>S</b> chool | <b>C</b> ompany |
|---|--------------|----------------|-----------------|
| 1 | Jessica      | Columbia       | Google          |
| 2 | Josh         | Columbia       | Google          |

B: anyone went to columbia?

A: Yes. Jessica and Josh.

**Lexicon**: entity linking

Realizer: entity realization

| Name      | Company               | Time      | Locatio |
|-----------|-----------------------|-----------|---------|
| Kathy     | TRT Holdings          | afternoon | indoor  |
| Jason     | Dollar General        | afternoon | indoor  |
| Johnny    | TRT Holdings          | afternoon | outdoor |
| Frank     | SFN Group             | afternoon | indoor  |
| Catherine | Dollar General        | afternoon | indoor  |
| Catherine | Weis Markets          | afternoon | indoor  |
| Kathleen  | TRT Holdings          | morning   | indoor  |
| Lori      | TRT Holdings          | afternoon | indoor  |
| Frank     | L&L Hawaiian Barbecue | afternoon | outdoor |