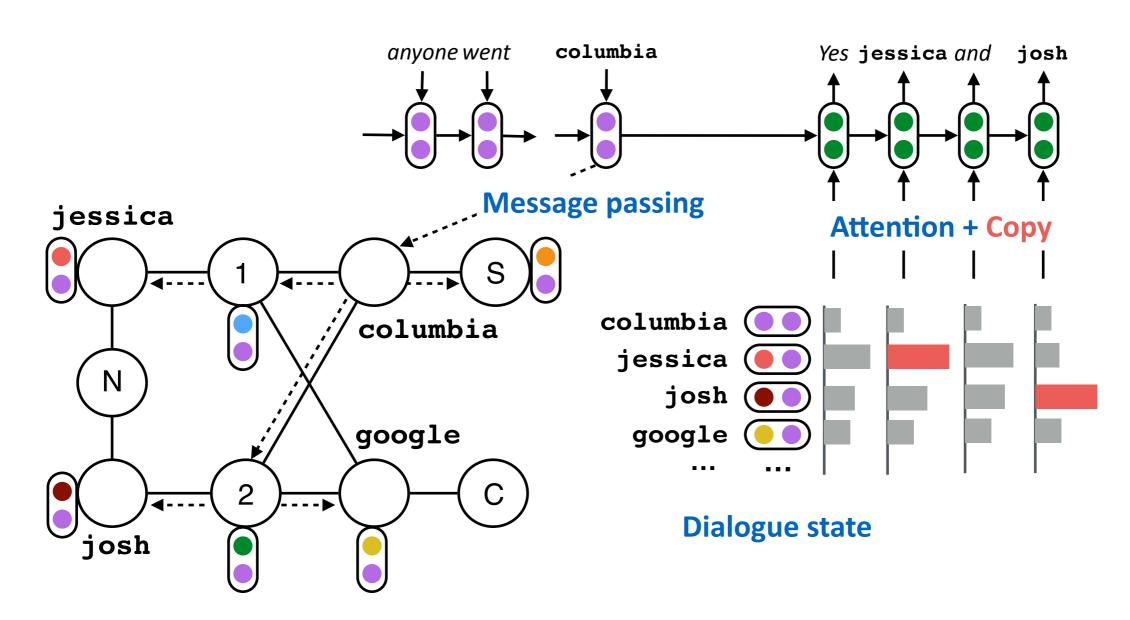

B: anyone went to columbia? Lexicon: entity linking

A: Yes. jessica and josh.

| A | <b>N</b> ame | <b>S</b> chool | <b>C</b> ompany |
|---|--------------|----------------|-----------------|
| 1 | Jessica      | Columbia       | Google          |
| 2 | Josh         | Columbia       | Google          |

B: anyone went to columbia?

A: Yes. Jessica and Josh.

**Lexicon**: entity linking

Realizer: entity realization

| Name      | Company               | Time      | Locatio |
|-----------|-----------------------|-----------|---------|
| Kathy     | TRT Holdings          | afternoon | indoor  |
| Jason     | Dollar General        | afternoon | indoor  |
| Johnny    | TRT Holdings          | afternoon | outdoor |
| Frank     | SFN Group             | afternoon | indoor  |
| Catherine | Dollar General        | afternoon | indoor  |
| Catherine | Weis Markets          | afternoon | indoor  |
| Kathleen  | TRT Holdings          | morning   | indoor  |
| Lori      | TRT Holdings          | afternoon | indoor  |
| Frank     | L&L Hawaiian Barbecue | afternoon | outdoor |